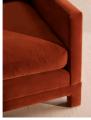

Velvet Lichen

Velvet Olive

Velvet Porcelain

Velvet Taupe

Velvet Royal Blue

Our versatile Ashford sofa is made to suit a variety of living room interiors. Referencing the cosy seating areas of DUMBO House in Brooklyn, this three-seater style sits on beech legs and is fully upholstered in rich velvet with a comfortable, deep seat that's great for kicking off your shoes and relaxing. Angular, structured arms lend a contemporary twist to this classic sofa design.

- · Three-seater sofa
- · Upholstered in cotton velvet
- · Available in other colours and fabrics
- · Also available in linen
- · Deep seat
- · Angular arms
- · Beech legs
- · Inspired by DUMBO House, Brooklyn