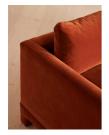

Velvet Lichen

Velvet Olive

Velvet Porcelain

Velvet Taupe

Velvet Royal Blue

Our versatile Ashford sofa is made to suit a variety of living room interiors. Referencing the cosy seating areas of DUMBO House in Brooklyn, this three-seater style sits on beech legs and is fully upholstered in rich velvet with a comfortable, deep seat that's great for kicking off your shoes and relaxing. Angular, structured arms lend a contemporary twist to this classic sofa design.

- · Three-seater sofa
- · Upholstered in cotton velvet
- · Available in other colours and fabrics
- · Also available in linen
- · Deep seat
- · Angular arms
- · Beech legs
- · Inspired by DUMBO House, Brooklyn