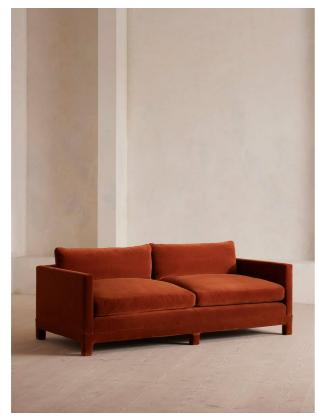

# Ashford Three Seater Sofa, Velvet, Rust, Us

£3,695 Regular

£3,141 Membership

Velvet Lichen

Velvet Olive

Velvet Porcelain

Velvet Taupe

Velvet Royal Blue

Our versatile Ashford sofa is made to suit a variety of living room interiors. Referencing the cosy seating areas of DUMBO House in Brooklyn, this three-seater style sits on beech legs and is fully upholstered in rich velvet with a comfortable, deep seat that's great for kicking off your shoes and relaxing. Angular, structured arms lend a contemporary twist to this classic sofa design.

- · Three-seater sofa
- · Upholstered in cotton velvet
- · Available in other colours and fabrics
- · Also available in linen
- · Deep seat
- · Angular arms
- · Beech legs
- · Inspired by DUMBO House, Brooklyn