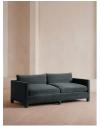

# Ashford Three Seater Sofa, Velvet, Grey Blue, Us

£3,695

£3,141 Membership

#### Product details

Our versatile Ashford sofa is made to suit a variety of living room interiors. Referencing the cosy seating areas of DUMBO House in Brooklyn, this three-seater style sits on beech legs and is fully upholstered in rich velvet with a comfortable, deep seat that's great for kicking off your shoes and relaxing. Angular, structured arms lend a contemporary twist to this classic sofa design.

- · Three-seater sofa
- · Upholstered in cotton velvet
- · Available in other colours and fabrics
- · Also available in linen
- · Deep seat
- · Angular arms
- · Beech legs
- · Inspired by DUMBO House, Brooklyn