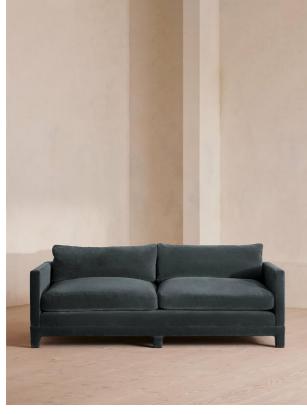

# Ashford Three Seater Sofa, Velvet, Grey Blue, Us

£3,695

£3,141 Membership

#### Product details

Our versatile Ashford sofa is made to suit a variety of living room interiors. Referencing the cosy seating areas of DUMBO House in Brooklyn, this three-seater style sits on beech legs and is fully upholstered in rich velvet with a comfortable, deep seat that's great for kicking off your shoes and relaxing. Angular, structured arms lend a contemporary twist to this classic sofa design.

- · Three-seater sofa
- · Upholstered in cotton velvet
- · Available in other colours and fabrics
- · Also available in linen
- · Deep seat
- · Angular arms
- · Beech legs
- · Inspired by DUMBO House, Brooklyn