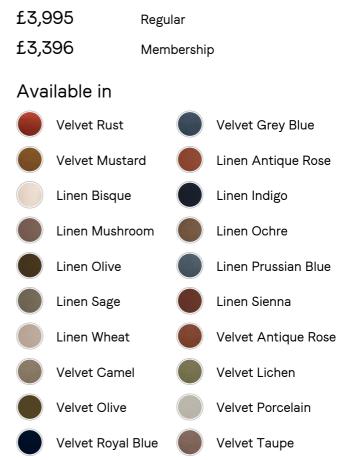

- Three-seater sofa
- Upholstered in 100% linen
- · Available in other colours and fabrics
- · Also available in velvet
- Deep seat
- · Angular arms
- · Beech legs
- · Inspired by DUMBO House, Brooklyn