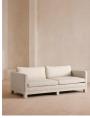

## Product details

Our versatile Ashford sofa is made to suit a variety of living room interiors. Referencing the cosy seating areas of DUMBO House in Brooklyn, this three-seater style sits on beech legs and is fully upholstered in linen with a comfortable, deep seat that's great for kicking off your shoes and relaxing. Angular, structured arms lend a contemporary twist to this classic sofa design.

- Three-seater sofa
- Upholstered in 100% linen
- · Available in other colours and fabrics
- · Also available in velvet
- Deep seat
- · Angular arms
- · Beech legs
- · Inspired by DUMBO House, Brooklyn