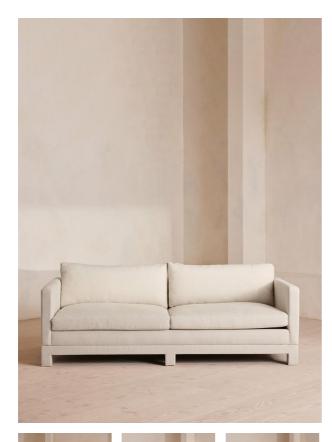

## Product details

Our versatile Ashford sofa is made to suit a variety of living room interiors. Referencing the cosy seating areas of DUMBO House in Brooklyn, this three-seater style sits on beech legs and is fully upholstered in linen with a comfortable, deep seat that's great for kicking off your shoes and relaxing. Angular, structured arms lend a contemporary twist to this classic sofa design.

- Three-seater sofa
- Upholstered in 100% linen
- · Available in other colours and fabrics
- · Also available in velvet
- Deep seat
- · Angular arms
- · Beech legs
- · Inspired by DUMBO House, Brooklyn