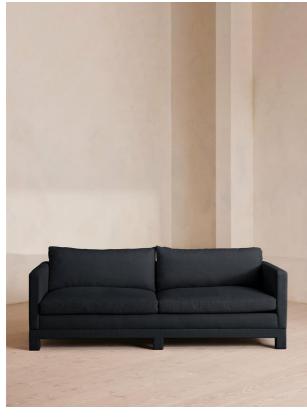

#### Product details

Our versatile Ashford sofa is made to suit a variety of living room interiors. Referencing the cosy seating areas of DUMBO House in Brooklyn, this three-seater style sits on beech legs and is fully upholstered in linen with a comfortable, deep seat that's great for kicking off your shoes and relaxing. Angular, structured arms lend a contemporary twist to this classic sofa design.

- · Three-seater sofa
- · Upholstered in 100% linen
- · Available in other colours and fabrics
- · Also available in velvet
- · Deep seat
- · Angular arms
- · Beech legs
- · Inspired by DUMBO House, Brooklyn

## **Dimensions**

Product dimensions: H83 x W220 x D102cm / H33 x

W87 x D40"

Product weight: 70kg / 154.3lbs

Packaged or boxed dimensions: H75 x W230 x D110cm

/ H29.5 x W90.6 x D43.3"

Packaged or boxed weight: 75kg / 165.3lbs

### **Details**

Arm height: 26"

Assembly required: No Composition: 100% Linen

Fabric: Linen

Filling: Feather and foam

Frame: Birch

Removable cushions: Yes Removable legs: No Seat depth: 27.2" Seat height: 20.1" Seat width: 78.7"