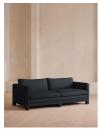

#### Product details

Our versatile Ashford sofa is made to suit a variety of living room interiors. Referencing the cosy seating areas of DUMBO House in Brooklyn, this three-seater style sits on beech legs and is fully upholstered in linen with a comfortable, deep seat that's great for kicking off your shoes and relaxing. Angular, structured arms lend a contemporary twist to this classic sofa design.

- · Three-seater sofa
- · Upholstered in 100% linen
- · Available in other colours and fabrics
- · Also available in velvet
- · Deep seat
- · Angular arms
- · Beech legs
- · Inspired by DUMBO House, Brooklyn

## **Dimensions**

Product dimensions: H83 x W220 x D102cm / H33 x

W87 x D40"

Product weight: 70kg / 154.3lbs

Packaged or boxed dimensions: H75 x W230 x D110cm

/ H29.5 x W90.6 x D43.3"

Packaged or boxed weight: 75kg / 165.3lbs