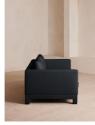

#### Product details

Our versatile Ashford sofa is made to suit a variety of living room interiors. Referencing the cosy seating areas of DUMBO House in Brooklyn, this three-seater style sits on beech legs and is fully upholstered in linen with a comfortable, deep seat that's great for kicking off your shoes and relaxing. Angular, structured arms lend a contemporary twist to this classic sofa design.

- · Three-seater sofa
- · Upholstered in 100% linen
- · Available in other colours and fabrics
- · Also available in velvet
- · Deep seat
- · Angular arms
- · Beech legs
- · Inspired by DUMBO House, Brooklyn