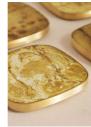

#### Product details

Inspired by the 1940s interiors seen throughout Little House Balham, our Bodiam coasters have been expertly hand-poured in India using resin with each coaster bearing a unique finish to the next. Brass edging adds a polished and vintage-inspired touch.

- · Set of four coasters
- · Hand-poured from resin
- · Brass edging
- · Handcrafted in India
- · Protective feet on the base to avoid scratching
- · Inspired by Little House Balham