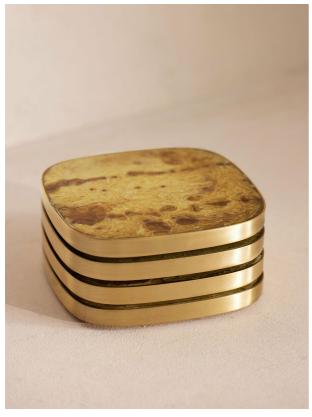

#### Product details

Inspired by the 1940s interiors seen throughout Little House Balham, our Bodiam coasters have been expertly hand-poured in India using resin with each coaster bearing a unique finish to the next. Brass edging adds a polished and vintage-inspired touch.

- · Set of four coasters
- · Hand-poured from resin
- · Brass edging
- · Handcrafted in India
- · Protective feet on the base to avoid scratching
- · Inspired by Little House Balham