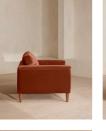

# Reya Loveseat, Velvet, Rust, Us

## Product details

Our Reya loveseat invites you to sink into its comforting, cushioned profile with only relaxation in mind. The mid-century design takes inspiration from similar interiors seen throughout DUMBO House with rich velvet upholstery and cushioned armrests. Turned walnut legs lift this sofa off the floor to create the illusion of more space. Pair with our Reya ottoman for a cosy corner set-up.

- · Loveseat with cushioned armrests
- · Scandinavian birch frame
- $\cdot\,$  Upholstered in cotton velvet
- $\cdot\,$  Available in other colours and fabrics
- Mid-century design
- Cushioned armrests
- Turned solid beech legs
- · Foam core feather-wrapped seat cushions
- · Inspired by DUMBO House, Brooklyn