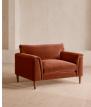

# Reya Loveseat, Velvet, Rust, Us

## Product details

Our Reya loveseat invites you to sink into its comforting, cushioned profile with only relaxation in mind. The mid-century design takes inspiration from similar interiors seen throughout DUMBO House with rich velvet upholstery and cushioned armrests. Turned walnut legs lift this sofa off the floor to create the illusion of more space. Pair with our Reya ottoman for a cosy corner set-up.

- · Loveseat with cushioned armrests
- · Scandinavian birch frame
- $\cdot\,$  Upholstered in cotton velvet
- $\cdot\,$  Available in other colours and fabrics
- Mid-century design
- Cushioned armrests
- Turned solid beech legs
- · Foam core feather-wrapped seat cushions
- · Inspired by DUMBO House, Brooklyn