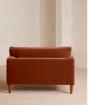

# Reya Loveseat, Velvet, Rust, Us

## Product details

Our Reya loveseat invites you to sink into its comforting, cushioned profile with only relaxation in mind. The mid-century design takes inspiration from similar interiors seen throughout DUMBO House with rich velvet upholstery and cushioned armrests. Turned walnut legs lift this sofa off the floor to create the illusion of more space. Pair with our Reya ottoman for a cosy corner set-up.

- · Loveseat with cushioned armrests
- · Scandinavian birch frame
- $\cdot\,$  Upholstered in cotton velvet
- $\cdot\,$  Available in other colours and fabrics
- Mid-century design
- Cushioned armrests
- Turned solid beech legs
- · Foam core feather-wrapped seat cushions
- · Inspired by DUMBO House, Brooklyn