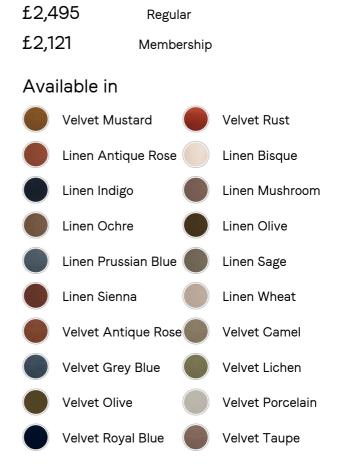

- · Loveseat with cushioned armrests
- · Scandinavian birch frame
- $\cdot\,$  Upholstered in cotton velvet
- $\cdot\,$  Available in other colours and fabrics
- Mid-century design
- Cushioned armrests
- Turned solid beech legs
- · Foam core feather-wrapped seat cushions
- · Inspired by DUMBO House, Brooklyn