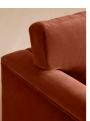

## Product details

Our Reya loveseat invites you to sink into its comforting, cushioned profile with only relaxation in mind. The mid-century design takes inspiration from similar interiors seen throughout DUMBO House with rich velvet upholstery and cushioned armrests. Turned walnut legs lift this sofa off the floor to create the illusion of more space. Pair with our Reya ottoman for a cosy corner set-up.

- · Loveseat with cushioned armrests
- · Scandinavian birch frame
- $\cdot\,$  Upholstered in cotton velvet
- $\cdot\,$  Available in other colours and fabrics
- Mid-century design
- Cushioned armrests
- Turned solid beech legs
- · Foam core feather-wrapped seat cushions
- · Inspired by DUMBO House, Brooklyn