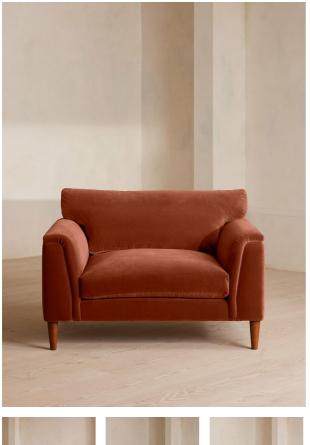

# Reya Loveseat, Velvet, Rust, Us

## Product details

Our Reya loveseat invites you to sink into its comforting, cushioned profile with only relaxation in mind. The mid-century design takes inspiration from similar interiors seen throughout DUMBO House with rich velvet upholstery and cushioned armrests. Turned walnut legs lift this sofa off the floor to create the illusion of more space. Pair with our Reya ottoman for a cosy corner set-up.

- · Loveseat with cushioned armrests
- · Scandinavian birch frame
- $\cdot\,$  Upholstered in cotton velvet
- $\cdot\,$  Available in other colours and fabrics
- Mid-century design
- Cushioned armrests
- Turned solid beech legs
- · Foam core feather-wrapped seat cushions
- · Inspired by DUMBO House, Brooklyn