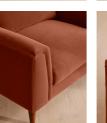

# Reya Loveseat, Velvet, Rust, Us

## Product details

Our Reya loveseat invites you to sink into its comforting, cushioned profile with only relaxation in mind. The mid-century design takes inspiration from similar interiors seen throughout DUMBO House with rich velvet upholstery and cushioned armrests. Turned walnut legs lift this sofa off the floor to create the illusion of more space. Pair with our Reya ottoman for a cosy corner set-up.

- · Loveseat with cushioned armrests
- · Scandinavian birch frame
- $\cdot\,$  Upholstered in cotton velvet
- $\cdot\,$  Available in other colours and fabrics
- Mid-century design
- Cushioned armrests
- Turned solid beech legs
- · Foam core feather-wrapped seat cushions
- · Inspired by DUMBO House, Brooklyn