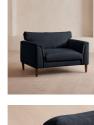

## Product details

Our Reya loveseat invites you to sink into its comforting, cushioned profile with only relaxation in mind. The mid-century design takes inspiration from similar interiors seen throughout DUMBO House with linen upholstery and cushioned armrests. Turned walnut legs lift this sofa off the floor to create the illusion of more space. Pair with our Reya ottoman for a cosy corner set-up.

- Loveseat with cushioned armrests
- · Scandinavian birch frame
- · Upholstered in 100% linen
- · Available in other colours and fabrics
- · Mid-century design
- Cushioned armrests
- · Turned solid beech legs
- · Foam core feather-wrapped seat cushions
- · Inspired by DUMBO House, Brooklyn