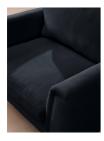

## Product details

Our Reya loveseat invites you to sink into its comforting, cushioned profile with only relaxation in mind. The mid-century design takes inspiration from similar interiors seen throughout DUMBO House with linen upholstery and cushioned armrests. Turned walnut legs lift this sofa off the floor to create the illusion of more space. Pair with our Reya ottoman for a cosy corner set-up.

- Loveseat with cushioned armrests
- · Scandinavian birch frame
- · Upholstered in 100% linen
- · Available in other colours and fabrics
- · Mid-century design
- Cushioned armrests
- · Turned solid beech legs
- · Foam core feather-wrapped seat cushions
- · Inspired by DUMBO House, Brooklyn