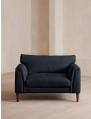

## Product details

Our Reya loveseat invites you to sink into its comforting, cushioned profile with only relaxation in mind. The mid-century design takes inspiration from similar interiors seen throughout DUMBO House with linen upholstery and cushioned armrests. Turned walnut legs lift this sofa off the floor to create the illusion of more space. Pair with our Reya ottoman for a cosy corner set-up.

- Loveseat with cushioned armrests
- · Scandinavian birch frame
- · Upholstered in 100% linen
- · Available in other colours and fabrics
- · Mid-century design
- Cushioned armrests
- · Turned solid beech legs
- · Foam core feather-wrapped seat cushions
- · Inspired by DUMBO House, Brooklyn