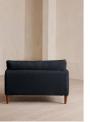

## Product details

Our Reya loveseat invites you to sink into its comforting, cushioned profile with only relaxation in mind. The mid-century design takes inspiration from similar interiors seen throughout DUMBO House with linen upholstery and cushioned armrests. Turned walnut legs lift this sofa off the floor to create the illusion of more space. Pair with our Reya ottoman for a cosy corner set-up.

- Loveseat with cushioned armrests
- · Scandinavian birch frame
- · Upholstered in 100% linen
- · Available in other colours and fabrics
- · Mid-century design
- Cushioned armrests
- · Turned solid beech legs
- · Foam core feather-wrapped seat cushions
- · Inspired by DUMBO House, Brooklyn