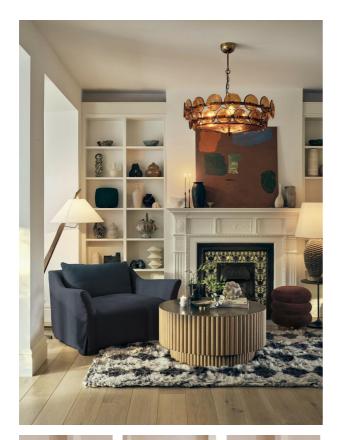

## Product details

Our Reya loveseat invites you to sink into its comforting, cushioned profile with only relaxation in mind. The mid-century design takes inspiration from similar interiors seen throughout DUMBO House with linen upholstery and cushioned armrests. Turned walnut legs lift this sofa off the floor to create the illusion of more space. Pair with our Reya ottoman for a cosy corner set-up.