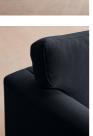

## Product details

Our Reya loveseat invites you to sink into its comforting, cushioned profile with only relaxation in mind. The mid-century design takes inspiration from similar interiors seen throughout DUMBO House with linen upholstery and cushioned armrests. Turned walnut legs lift this sofa off the floor to create the illusion of more space. Pair with our Reya ottoman for a cosy corner set-up.

- Loveseat with cushioned armrests
- · Scandinavian birch frame
- · Upholstered in 100% linen
- · Available in other colours and fabrics
- · Mid-century design
- Cushioned armrests
- · Turned solid beech legs
- · Foam core feather-wrapped seat cushions
- · Inspired by DUMBO House, Brooklyn