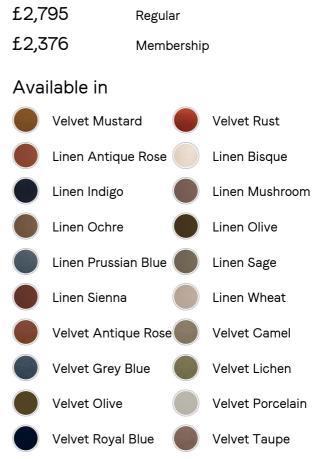

- Loveseat with cushioned armrests
- · Scandinavian birch frame
- · Upholstered in 100% linen
- · Available in other colours and fabrics
- · Mid-century design
- Cushioned armrests
- · Turned solid beech legs
- · Foam core feather-wrapped seat cushions
- · Inspired by DUMBO House, Brooklyn