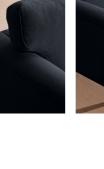

## Product details

Our Reya loveseat invites you to sink into its comforting, cushioned profile with only relaxation in mind. The mid-century design takes inspiration from similar interiors seen throughout DUMBO House with linen upholstery and cushioned armrests. Turned walnut legs lift this sofa off the floor to create the illusion of more space. Pair with our Reya ottoman for a cosy corner set-up.

- Loveseat with cushioned armrests
- · Scandinavian birch frame
- · Upholstered in 100% linen
- · Available in other colours and fabrics
- · Mid-century design
- Cushioned armrests
- · Turned solid beech legs
- · Foam core feather-wrapped seat cushions
- · Inspired by DUMBO House, Brooklyn