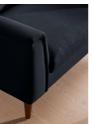

## Product details

Our Reya loveseat invites you to sink into its comforting, cushioned profile with only relaxation in mind. The mid-century design takes inspiration from similar interiors seen throughout DUMBO House with linen upholstery and cushioned armrests. Turned walnut legs lift this sofa off the floor to create the illusion of more space. Pair with our Reya ottoman for a cosy corner set-up.

- Loveseat with cushioned armrests
- · Scandinavian birch frame
- · Upholstered in 100% linen
- · Available in other colours and fabrics
- · Mid-century design
- Cushioned armrests
- · Turned solid beech legs
- · Foam core feather-wrapped seat cushions
- · Inspired by DUMBO House, Brooklyn