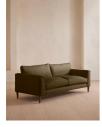

# Reya Three Seater Sofa, Linen, Olive, Us

- £3,995
- £3,396

## Product details

Our Reya sofa invites you to sink into its comfortable, cushioned curves for only relaxing moments in mind. The mid-century design takes inspiration from similar interiors seen throughout DUMBO House, with rich velvet upholstery and turned walnut legs that lift this sofa off the floor creating the illusion of more space. Pair with our Reya ottoman and loveseat for the full look.

- · Three-seater sofa
- · Upholstered in cotton velvet
- $\cdot\,$  Available in other colours and fabrics
- Mid-century design
- · Cushioned armrests
- · Slender turned walnut legs
- · Foam core feather-wrapped seat cushions
- · Inspired by DUMBO House, Brooklyn