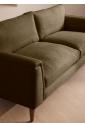

# Reya Three Seater Sofa, Linen, Olive, Us

- £3,995
- £3,396

## Product details

Our Reya sofa invites you to sink into its comfortable, cushioned curves for only relaxing moments in mind. The mid-century design takes inspiration from similar interiors seen throughout DUMBO House, with rich velvet upholstery and turned walnut legs that lift this sofa off the floor creating the illusion of more space. Pair with our Reya ottoman and loveseat for the full look.

- · Three-seater sofa
- · Upholstered in cotton velvet
- $\cdot\,$  Available in other colours and fabrics
- Mid-century design
- · Cushioned armrests
- · Slender turned walnut legs
- · Foam core feather-wrapped seat cushions
- · Inspired by DUMBO House, Brooklyn