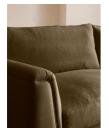

## Product details

Our Reya sofa invites you to sink into its comfortable, cushioned curves for only relaxing moments in mind. The mid-century design takes inspiration from similar interiors seen throughout DUMBO House, with rich velvet upholstery and turned walnut legs that lift this sofa off the floor creating the illusion of more space. Pair with our Reya ottoman and loveseat for the full look.

- · Three-seater sofa
- · Upholstered in cotton velvet
- $\cdot\,$  Available in other colours and fabrics
- Mid-century design
- · Cushioned armrests
- · Slender turned walnut legs
- · Foam core feather-wrapped seat cushions
- · Inspired by DUMBO House, Brooklyn