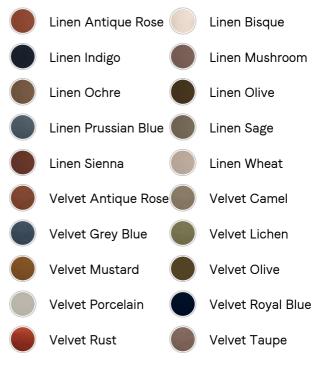

### Available in

- · Three-seater sofa
- · Upholstered in cotton velvet
- $\cdot\,$  Available in other colours and fabrics
- Mid-century design
- · Cushioned armrests
- · Slender turned walnut legs
- · Foam core feather-wrapped seat cushions
- · Inspired by DUMBO House, Brooklyn