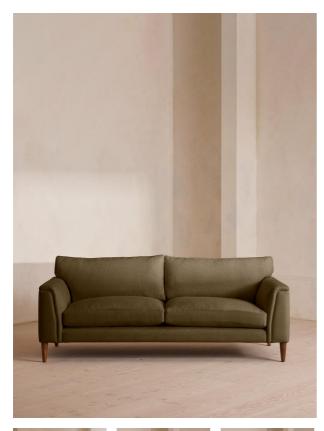

# Reya Three Seater Sofa, Linen, Olive, Us

- £3,995
- £3,396

## Product details

Our Reya sofa invites you to sink into its comfortable, cushioned curves for only relaxing moments in mind. The mid-century design takes inspiration from similar interiors seen throughout DUMBO House, with rich velvet upholstery and turned walnut legs that lift this sofa off the floor creating the illusion of more space. Pair with our Reya ottoman and loveseat for the full look.

- · Three-seater sofa
- · Upholstered in cotton velvet
- $\cdot\,$  Available in other colours and fabrics
- Mid-century design
- · Cushioned armrests
- · Slender turned walnut legs
- · Foam core feather-wrapped seat cushions
- · Inspired by DUMBO House, Brooklyn