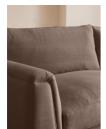

## Product details

Our Reya sofa invites you to sink into its comfortable, cushioned curves for only relaxing moments in mind. The mid-century design takes inspiration from similar interiors seen throughout DUMBO House, with rich velvet upholstery and turned walnut legs that lift this sofa off the floor creating the illusion of more space. Pair with our Reya ottoman and loveseat for the full look.

- · Three-seater sofa
- · Upholstered in cotton velvet
- $\cdot\,$  Available in other colours and fabrics
- Mid-century design
- · Cushioned armrests
- · Slender turned walnut legs
- · Foam core feather-wrapped seat cushions
- · Inspired by DUMBO House, Brooklyn