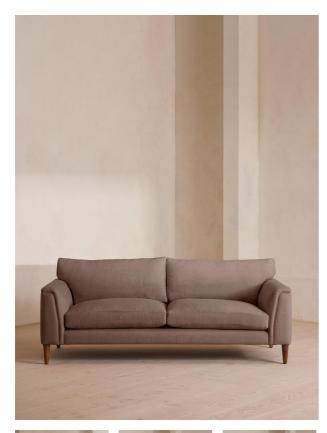

# Reya Three Seater Sofa, Linen, Mushroom, Us

Membership

- £3,995
- Regular
- £3,396

## Product details

Our Reya sofa invites you to sink into its comfortable, cushioned curves for only relaxing moments in mind. The mid-century design takes inspiration from similar interiors seen throughout DUMBO House, with rich velvet upholstery and turned walnut legs that lift this sofa off the floor creating the illusion of more space. Pair with our Reya ottoman and loveseat for the full look.

- · Three-seater sofa
- · Upholstered in cotton velvet
- $\cdot\,$  Available in other colours and fabrics
- Mid-century design
- · Cushioned armrests
- · Slender turned walnut legs
- · Foam core feather-wrapped seat cushions
- · Inspired by DUMBO House, Brooklyn

#### Dimensions

Product dimensions: H89 x W229 x D109cm / H35 x W90 x D43"

Product weight: 89kg / 196.2lbs

Packaged or boxed dimensions: H95 x W235 x D115cm / H37.4 x W92.5 x D45.3"

Packaged or boxed weight: 89kg / 196.2lbs

#### Details

Arm height: 21.7" Assembly required: No Care instructions: Professional upholstery cleaning Composition: 100% Linen Fabric: Linen Feet: Beech Filling: Feather and foam Frame: Birch Removable cushions: Yes Removable legs: Yes Seat depth: 24.4" Seat width: 70.1"