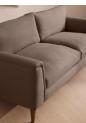

## Product details

Our Reya sofa invites you to sink into its comfortable, cushioned curves for only relaxing moments in mind. The mid-century design takes inspiration from similar interiors seen throughout DUMBO House, with rich velvet upholstery and turned walnut legs that lift this sofa off the floor creating the illusion of more space. Pair with our Reya ottoman and loveseat for the full look.

- · Three-seater sofa
- · Upholstered in cotton velvet
- $\cdot\,$  Available in other colours and fabrics
- Mid-century design
- · Cushioned armrests
- · Slender turned walnut legs
- · Foam core feather-wrapped seat cushions
- · Inspired by DUMBO House, Brooklyn