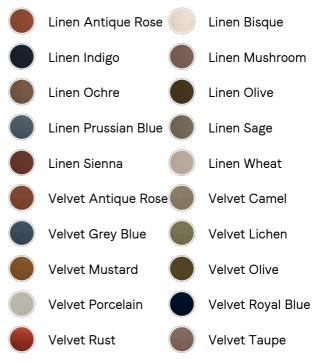

## Available in

- · Three-seater sofa
- · Upholstered in cotton velvet
- $\cdot\,$  Available in other colours and fabrics
- Mid-century design
- · Cushioned armrests
- · Slender turned walnut legs
- · Foam core feather-wrapped seat cushions
- · Inspired by DUMBO House, Brooklyn