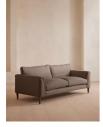

# Reya Three Seater Sofa, Linen, Mushroom, Us

Membership

- £3,995
- Regular
- £3,396

## Product details

Our Reya sofa invites you to sink into its comfortable, cushioned curves for only relaxing moments in mind. The mid-century design takes inspiration from similar interiors seen throughout DUMBO House, with rich velvet upholstery and turned walnut legs that lift this sofa off the floor creating the illusion of more space. Pair with our Reya ottoman and loveseat for the full look.

- · Three-seater sofa
- · Upholstered in cotton velvet
- $\cdot\,$  Available in other colours and fabrics
- Mid-century design
- · Cushioned armrests
- · Slender turned walnut legs
- · Foam core feather-wrapped seat cushions
- · Inspired by DUMBO House, Brooklyn