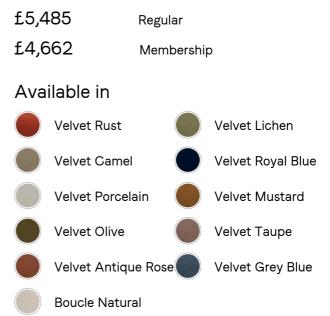

- · Four-seater sectional sofa
- Fully upholstered frame in cotton velvet
- · Available in a range of colors
- · Also available in boucle
- · Cut-out arch back
- · Feather-wrapped foam cushions
- · Inspired by 180 House