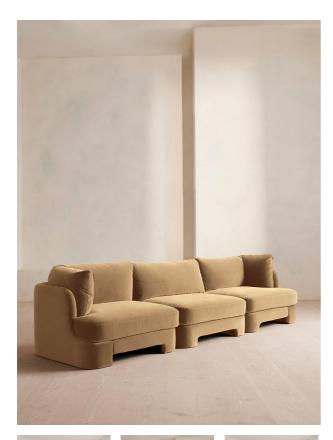

# Odell Sectional Sofa, Four Seater, Velvet, Camel, Us

## Product details

The unique Cut-out arch back and low profile of our Odell sectional sofa mirror the retro-inspired interiors of 180 House. Fully upholstered in rich velvet, this style allows you to configure the size and orientation to your individual living space with four modules. Feather-wrapped foam cushions provide all-day comfort when a weekend of lounging calls.

- · Four-seater sectional sofa
- Fully upholstered frame in cotton velvet
- · Available in a range of colors
- · Also available in boucle
- · Cut-out arch back
- · Feather-wrapped foam cushions
- · Inspired by 180 House