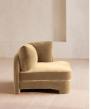

# Odell Sectional Sofa, Right Arm Module, Velvet, Camel, Us

## Dimensions

Product dimensions: H76 x W106 x D95cm / H30 x W41.7 x D37.4"

Product weight: 48.6kg / 107.1lbs

Packaged or boxed dimensions: H80 x W106 x D95cm / H31.5 x W41.7 x D37.4"

Packaged or boxed weight: 58kg / 127.9lbs

## Details