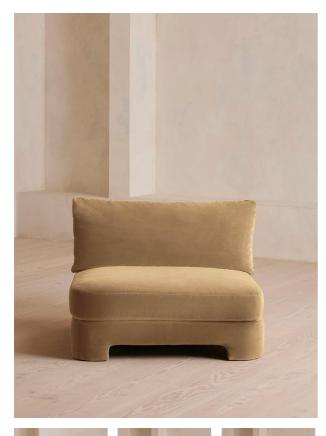

# Odell Sectional Sofa, Left Arm Module, Velvet, Camel, Us

## Dimensions

Product dimensions: H76 x W106 x D95cm / H30 x W41.7 x D37.4"

Product weight: 48.6kg / 107.1lbs

Packaged or boxed dimensions: H80 x W106 x D95cm / H31.5 x W41.7 x D37.4"

Packaged or boxed weight: 58kg / 127.9lbs

## Details