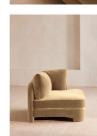

# Odell Sectional Sofa, Corner Module, Velvet, Camel, Us

## Dimensions

Product dimensions: H76 x W95 x D95cm / H30 x W37 x D37"

Product weight: 44.2kg / 97.4lbs

Packaged or boxed dimensions: H80 x W106 x D95cm / H31.5 x W41.7 x D37.4"

Packaged or boxed weight: 58kg / 127.9lbs

## Details