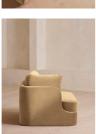

# Odell Sectional Sofa, Corner Module, Velvet, Camel, Us

## Dimensions

Product dimensions: H76 x W95 x D95cm / H30 x W37 x D37"

Product weight: 44.2kg / 97.4lbs

Packaged or boxed dimensions: H80 x W106 x D95cm / H31.5 x W41.7 x D37.4"

Packaged or boxed weight: 58kg / 127.9lbs

## Details