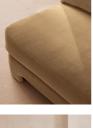

# Odell Sectional Sofa, Armless Module, Velvet, Camel, Us

## Dimensions

Product dimensions: H76 x W106 x D95cm / H30 x W41.7 x D37.4"

Product weight: 39.2kg / 86.4lbs

Packaged or boxed dimensions: H80 x W106 x D95cm / H31.5 x W41.7 x D37.4"

Packaged or boxed weight: 58kg / 127.9lbs

### Details