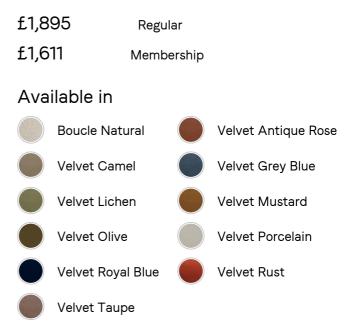

# Odell Sectional Sofa, Armless Module, Velvet, Camel, Us

# Odell Sectional Sofa, Corner Module, Velvet, Camel, Us

# Odell Sectional Sofa, Left Arm Module, Velvet, Camel, Us

# Odell Sectional Sofa, Right Arm Module, Velvet, Camel, Us