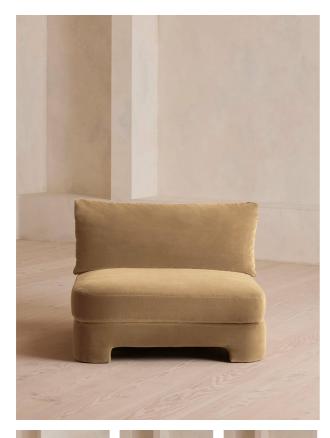

# Odell Sectional Sofa, Armless Module, Velvet, Camel, Us

## Dimensions

Product dimensions: H76 x W106 x D95cm / H30 x W41.7 x D37.4"

Product weight: 39.2kg / 86.4lbs

Packaged or boxed dimensions: H80 x W106 x D95cm / H31.5 x W41.7 x D37.4"

Packaged or boxed weight: 58kg / 127.9lbs

### Details