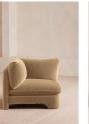

# Odell Sectional Sofa, Corner Module, Velvet, Camel, Us

## Dimensions

Product dimensions: H76 x W95 x D95cm / H30 x W37 x D37"

Product weight: 44.2kg / 97.4lbs

Packaged or boxed dimensions: H80 x W106 x D95cm / H31.5 x W41.7 x D37.4"

Packaged or boxed weight: 58kg / 127.9lbs

## Details