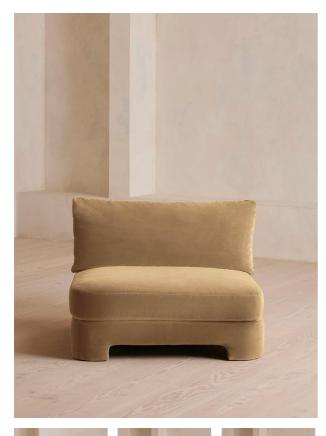

# Odell Sectional Sofa, Armless Module, Velvet, Camel, Us

## Dimensions

Product dimensions: H76 x W106 x D95cm / H30 x W41.7 x D37.4"

Product weight: 39.2kg / 86.4lbs

Packaged or boxed dimensions: H80 x W106 x D95cm / H31.5 x W41.7 x D37.4"

Packaged or boxed weight: 58kg / 127.9lbs

### Details