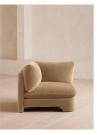

ct weight: 39.2kg / 86.4lbs

Packaged or boxed dimensions: H80 x W106 x D95cm / H31.5 x W41.7 x D37.4"

Packaged or boxed weight: 58kg / 127.9lbs

### Details

















# Odell Sectional Sofa, Corner Module, Velvet, Camel, Us



## Dimensions

Product dimensions: H76 x W95 x D95cm / H30 x W37 x D37"

Product weight: 44.2kg / 97.4lbs

Packaged or boxed dimensions: H80 x W106 x D95cm / H31.5 x W41.7 x D37.4"

Packaged or boxed weight: 58kg / 127.9lbs

## Details















# Odell Sectional Sofa, Left Arm Module, Velvet, Camel, Us



## Dimensions

Product dimensions: H76 x W106 x D95cm / H30 x W41.7 x D37.4"

Product weight: 48.6kg / 107.1lbs

Packaged or boxed dimensions: H80 x W106 x D95cm / H31.5 x W41.7 x D37.4"

Packaged or boxed weight: 58kg / 127.9lbs

## Details















# Odell Sectional Sofa, Right Arm Module, Velvet, Camel, Us



## Dimensions

Product dimensions: H76 x W106 x D95cm / H30 x W41.7 x D37.4"

Product weight: 48.6kg / 107.1lbs

Packaged or boxed dimensions: H80 x W106 x D95cm / H31.5 x W41.7 x D37.4"

Packaged or boxed weight: 58kg / 127.9lbs

## Details