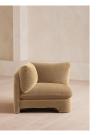

# Odell Sectional Sofa, Armless Module, Velvet, Camel, Us

## Dimensions

Product dimensions: H76 x W106 x D95cm / H30 x W41.7 x D37.4"

Product weight: 39.2kg / 86.4lbs

Packaged or boxed dimensions: H80 x W106 x D95cm / H31.5 x W41.7 x D37.4"

Packaged or boxed weight: 58kg / 127.9lbs

### Details