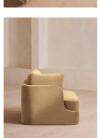

# Odell Sectional Sofa, Corner Module, Velvet, Camel, Us

## Dimensions

Product dimensions: H76 x W95 x D95cm / H30 x W37 x D37"

Product weight: 44.2kg / 97.4lbs

Packaged or boxed dimensions: H80 x W106 x D95cm / H31.5 x W41.7 x D37.4"

Packaged or boxed weight: 58kg / 127.9lbs

## Details