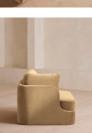

# Odell Sectional Sofa, Left Arm Module, Velvet, Camel, Us

## Dimensions

Product dimensions: H76 x W106 x D95cm / H30 x W41.7 x D37.4"

Product weight: 48.6kg / 107.1lbs

Packaged or boxed dimensions: H80 x W106 x D95cm / H31.5 x W41.7 x D37.4"

Packaged or boxed weight: 58kg / 127.9lbs

## Details