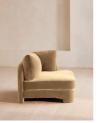

# Odell Sectional Sofa, Left Arm Module, Velvet, Camel, Us

## Dimensions

Product dimensions: H76 x W106 x D95cm / H30 x W41.7 x D37.4"

Product weight: 48.6kg / 107.1lbs

Packaged or boxed dimensions: H80 x W106 x D95cm / H31.5 x W41.7 x D37.4"

Packaged or boxed weight: 58kg / 127.9lbs

## Details