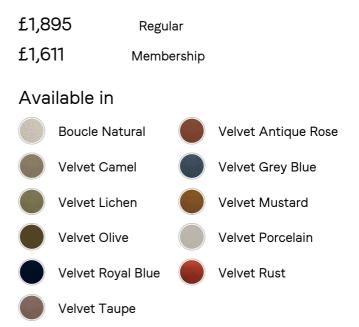

# Odell Sectional Sofa, Armless Module, Velvet, Camel, Us

## Dimensions

Product dimensions: H76 x W106 x D95cm / H30 x W41.7 x D37.4"

Product weight: 39.2kg / 86.4lbs

Packaged or boxed dimensions: H80 x W106 x D95cm / H31.5 x W41.7 x D37.4"

Packaged or boxed weight: 58kg / 127.9lbs

### Details