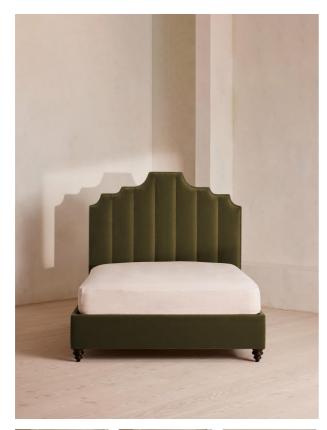

### **Product details**

Created for the bedrooms at Babington House, our Gerrard style makes the bed the focal point of the room with a tall, fluted headboard in rich velvet and decorative hand-studded border. Handmade in the US by skilled craftsmen, this design rests on turned hardwood legs for added texture and sits low to the floor. Add it to your bedroom to bring a touch of our country retreat into your home.

- · California King bed
- · Handcrafted in the US
- · Upholstered in cotton velvet
- · Available in other colors and fabrics
- · Tall, fluted headboard
- · Decorative hand-studded border
- Turned legs
- · Sits low to the floor
- · Available in other fabrics and sizes
- Pair with our SH Hypnos California King Mattress
- · Inspired by Babington House

#### Dimensions

Product dimensions: H163 x W208 x D239cm / H64 x W82 x D94"

Product weight: 141kg / 310.9lbs

Packaged or boxed dimensions: H160 x W236 x D38cm / H63 x W92.9 x D15"

Packaged or boxed weight: 150kg / 330.7lbs