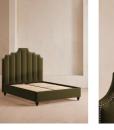

### **Product details**

Created for the bedrooms at Babington House, our Gerrard style makes the bed the focal point of the room with a tall, fluted headboard in rich velvet and decorative hand-studded border. Handmade in the US by skilled craftsmen, this design rests on turned hardwood legs for added texture and sits low to the floor. Add it to your bedroom to bring a touch of our country retreat into your home.

- · California King bed
- · Handcrafted in the US
- · Upholstered in cotton velvet
- · Available in other colors and fabrics
- · Tall, fluted headboard
- · Decorative hand-studded border
- Turned legs
- · Sits low to the floor
- · Available in other fabrics and sizes
- Pair with our SH Hypnos California King Mattress
- · Inspired by Babington House