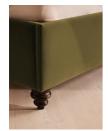

- · California King bed
- · Handcrafted in the US
- · Upholstered in cotton velvet
- · Available in other colors and fabrics
- · Tall, fluted headboard
- · Decorative hand-studded border
- Turned legs
- · Sits low to the floor
- · Available in other fabrics and sizes
- Pair with our SH Hypnos California King Mattress
- · Inspired by Babington House

#### Details

Assembly required: Yes Care instructions: Professional upholstery cleaning is advised Composition: 85% Cotton, 15% Polyester (100% Cotton Pile) Fabric: Velvet Feet: Hardwood Frame: Engineered Hardwood Mattress size: California King Removable legs: Yes