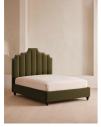

### **Product details**

Created for the bedrooms at Babington House, our Gerrard style makes the bed the focal point of the room with a tall, fluted headboard in rich velvet and decorative hand-studded border. Handmade in the US by skilled craftsmen, this design rests on turned hardwood legs for added texture and sits low to the floor. Add it to your bedroom to bring a touch of our country retreat into your home.

- · California King bed
- · Handcrafted in the US
- · Upholstered in cotton velvet
- · Available in other colors and fabrics
- · Tall, fluted headboard
- · Decorative hand-studded border
- Turned legs
- · Sits low to the floor
- · Available in other fabrics and sizes
- Pair with our SH Hypnos California King Mattress
- · Inspired by Babington House