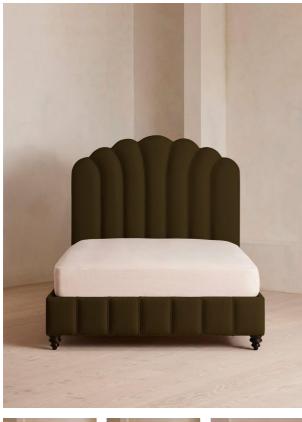

## **Product details**

An Art Deco-inspired fan headboard with piping detail characterizes our Manette bed to create a focal point in your own bedroom. Handmade in the US by skilled craftsmen, it's upholstered in natural linen and draws influence from the cozy bedrooms of Kettner's in London. Resting on turned hardwood feet for added depth and texture, this particular style sits low to the floor for ease and comfort.

- · California King-size bed
- Upholstered in 100% linen
- · Available in other colors and fabrics
- Art Deco-inspired fan headboard
- Piping detail
- · Dark stained, turned hardwood feet
- · Pair with our SH Hypnos California King
- Mattress
- · Handcrafted in the US
- Inspired by Kettner's