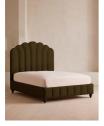

## **Product details**

An Art Deco-inspired fan headboard with piping detail characterizes our Manette bed to create a focal point in your own bedroom. Handmade in the US by skilled craftsmen, it's upholstered in natural linen and draws influence from the cozy bedrooms of Kettner's in London. Resting on turned hardwood feet for added depth and texture, this particular style sits low to the floor for ease and comfort.

- · California King-size bed
- Upholstered in 100% linen
- · Available in other colors and fabrics
- Art Deco-inspired fan headboard
- Piping detail
- · Dark stained, turned hardwood feet
- · Pair with our SH Hypnos California King
- Mattress
- · Handcrafted in the US
- Inspired by Kettner's