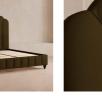

# Manette Bed, California King, Linen, Olive, Us

Regular

£4,995

£4,246 Membership

## **Product details**

An Art Deco-inspired fan headboard with piping detail characterizes our Manette bed to create a focal point in your own bedroom. Handmade in the US by skilled craftsmen, it's upholstered in natural linen and draws influence from the cozy bedrooms of Kettner's in London. Resting on turned hardwood feet for added depth and texture, this particular style sits low to the floor for ease and comfort.

- · California King-size bed
- Upholstered in 100% linen
- · Available in other colors and fabrics
- Art Deco-inspired fan headboard
- Piping detail
- · Dark stained, turned hardwood feet
- · Pair with our SH Hypnos California King
- Mattress
- · Handcrafted in the US
- Inspired by Kettner's