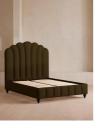

## **Product details**

An Art Deco-inspired fan headboard with piping detail characterizes our Manette bed to create a focal point in your own bedroom. Handmade in the US by skilled craftsmen, it's upholstered in natural linen and draws influence from the cozy bedrooms of Kettner's in London. Resting on turned hardwood feet for added depth and texture, this particular style sits low to the floor for ease and comfort.

- · California King-size bed
- Upholstered in 100% linen
- · Available in other colors and fabrics
- Art Deco-inspired fan headboard
- Piping detail
- · Dark stained, turned hardwood feet
- · Pair with our SH Hypnos California King
- Mattress
- · Handcrafted in the US
- Inspired by Kettner's