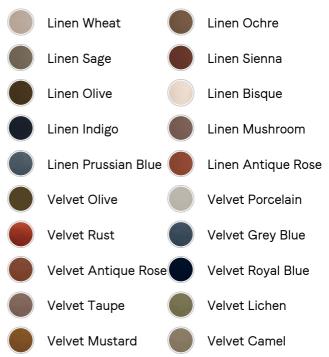

## SOHO HOME













# Manette Bed, California King, Linen, Olive, Us

Regular

£4,995

£4,246 Membership

### Sizes

Full, Queen, King, California King

## Available in



## **Product details**

An Art Deco-inspired fan headboard with piping detail characterizes our Manette bed to create a focal point in your own bedroom. Handmade in the US by skilled craftsmen, it's upholstered in natural linen and draws influence from the cozy bedrooms of Kettner's in London. Resting on turned hardwood feet for added depth and texture, this particular style sits low to the floor for ease and comfort.

- · California King-size bed
- Upholstered in 100% linen
- · Available in other colors and fabrics
- Art Deco-inspired fan headboard
- Piping detail
- · Dark stained, turned hardwood feet
- · Pair with our SH Hypnos California King
- Mattress
- · Handcrafted in the US
- Inspired by Kettner's

/products/manette-bed/72730368 - SKU: 72730368

#### Dimensions

Product dimensio