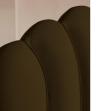

## **Product details**

An Art Deco-inspired fan headboard with piping detail characterizes our Manette bed to create a focal point in your own bedroom. Handmade in the US by skilled craftsmen, it's upholstered in natural linen and draws influence from the cozy bedrooms of Kettner's in London. Resting on turned hardwood feet for added depth and texture, this particular style sits low to the floor for ease and comfort.

- · California King-size bed
- Upholstered in 100% linen
- · Available in other colors and fabrics
- Art Deco-inspired fan headboard
- Piping detail
- · Dark stained, turned hardwood feet
- · Pair with our SH Hypnos California King
- Mattress
- · Handcrafted in the US
- Inspired by Kettner's