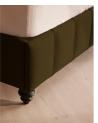

## **Product details**

An Art Deco-inspired fan headboard with piping detail characterizes our Manette bed to create a focal point in your own bedroom. Handmade in the US by skilled craftsmen, it's upholstered in natural linen and draws influence from the cozy bedrooms of Kettner's in London. Resting on turned hardwood feet for added depth and texture, this particular style sits low to the floor for ease and comfort.

- · California King-size bed
- Upholstered in 100% linen
- · Available in other colors and fabrics
- Art Deco-inspired fan headboard
- Piping detail
- · Dark stained, turned hardwood feet
- · Pair with our SH Hypnos California King
- Mattress
- · Handcrafted in the US
- Inspired by Kettner's