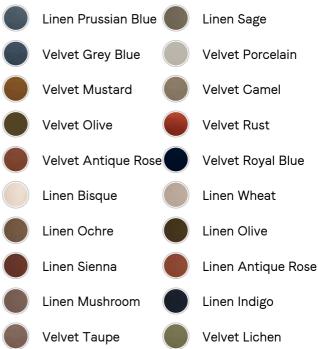

## SOHO HOME



# Rivas Bed, Full, Velvet, Camel, Us

Regular

| 3,295 |  |
|-------|--|
|-------|--|

£2,801 Membership

#### Sizes

King, California King, Queen, Full

#### Available in



### Product details

The oversized winged headboard of our Rivas bed helps create a cocooning effect for a good night's sleep. Handcrafted in the US, it's been upholstered in rich velvet and sits on dark, turned hardwood feet. Place in the center of the room as a feature piece with crisp bed linen and printed textiles to recreate the bedrooms of Soho House Barcelona.

- · Full-size bed
- $\cdot\,$  Handcrafted in the US
- Oversized winged headboard
- Upholstered in cotton velvet
- $\cdot\,$  Available in other fabrics and colors
- · Turned hardwood feet
- Pair with our SH Hypnos Full Mattress
- Inspired by Soho House Barcelona

/products/rivas-bed/72740121 - SKU: 72740121

#### Dimensions

Product dimensions: H163 x W168 x D216cm / H64 x W66 x D85"

Product weight: 118kg / 260.1lbs

Pack