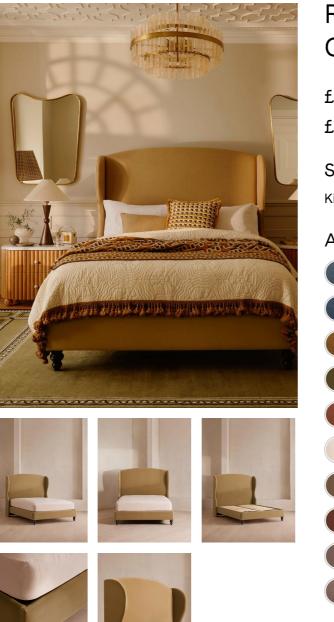

# Rivas Bed, Full, Velvet, Camel, Us

Regular

| 3,295 |  |
|-------|--|
|-------|--|

£2,801 Membership

### Product details

The oversized winged headboard of our Rivas bed helps create a cocooning effect for a good night's sleep. Handcrafted in the US, it's been upholstered in rich velvet and sits on dark, turned hardwood feet. Place in the center of the room as a feature piece with crisp bed linen and printed textiles to recreate the bedrooms of Soho House Barcelona.

- · Full-size bed
- $\cdot\,$  Handcrafted in the US
- Oversized winged headboard
- Upholstered in cotton velvet
- $\cdot\,$  Available in other fabrics and colors
- · Turned hardwood feet
- Pair with our SH Hypnos Full Mattress
- Inspired by Soho House Barcelona

#### Dimensions

Product dimensions: H163 x W168 x D216cm / H64 x W66 x D85"

Product weight: 118kg / 260.1lbs

Packaged or boxed dimensions: H160 x W236 x D38cm / H63 x W92.9 x D15"

Packaged or boxed weight: 127.27kg / 280.6lbs

#### Details

Assembly required: Yes Care instructions: Professional upholstery cleaning is advised Composition: 85% Cotton, 15% Polyester (100% Cotton Pile) Fabric: Velvet Feet: Hardwood Filling: Foam Frame: Eningeered Hardwood Removable legs: Yes