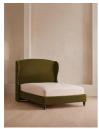

#### Product details

Linen Bisque

The oversized winged headboard of our Rivas bed helps create a cocooning effect for a good night's sleep. Handcrafted in the US, it's been upholstered in rich velvet and sits on dark, turned hardwood feet. Place in the center of the room as a feature piece with crisp bed linen and printed textiles to recreate the bedrooms of Soho House Barcelona.

- · California King-size bed
- · Handcrafted in the US
- · Oversized winged headboard
- · Upholstered in cotton velvet
- · Available in other fabrics and colors
- · Turned hardwood feet
- · Pair with our SH Hypnos California King Mattress
- · Inspired by Soho House Barcelona