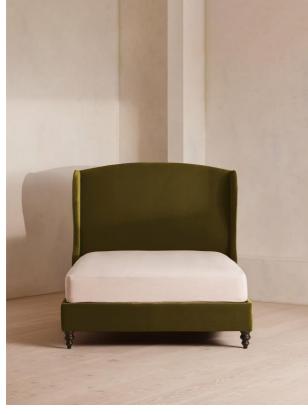

#### Product details

Linen Bisque

The oversized winged headboard of our Rivas bed helps create a cocooning effect for a good night's sleep. Handcrafted in the US, it's been upholstered in rich velvet and sits on dark, turned hardwood feet. Place in the center of the room as a feature piece with crisp bed linen and printed textiles to recreate the bedrooms of Soho House Barcelona.

- · California King-size bed
- · Handcrafted in the US
- · Oversized winged headboard
- · Upholstered in cotton velvet
- · Available in other fabrics and colors
- · Turned hardwood feet
- · Pair with our SH Hypnos California King Mattress
- · Inspired by Soho House Barcelona