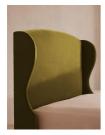

# Rivas Bed, California King, Velvet, Olive, Us

£4,195 Regular

£3,566 Membership

#### Product details

Linen Bisque

The oversized winged headboard of our Rivas bed helps create a cocooning effect for a good night's sleep. Handcrafted in the US, it's been upholstered in rich velvet and sits on dark, turned hardwood feet. Place in the center of the room as a feature piece with crisp bed linen and printed textiles to recreate the bedrooms of Soho House Barcelona.

- · California King-size bed
- · Handcrafted in the US
- · Oversized winged headboard
- · Upholstered in cotton velvet
- · Available in other fabrics and colors
- · Turned hardwood feet
- · Pair with our SH Hypnos California King Mattress
- · Inspired by Soho House Barcelona