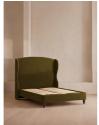

#### Product details

Linen Bisque

The oversized winged headboard of our Rivas bed helps create a cocooning effect for a good night's sleep. Handcrafted in the US, it's been upholstered in rich velvet and sits on dark, turned hardwood feet. Place in the center of the room as a feature piece with crisp bed linen and printed textiles to recreate the bedrooms of Soho House Barcelona.

- · California King-size bed
- · Handcrafted in the US
- · Oversized winged headboard
- · Upholstered in cotton velvet
- · Available in other fabrics and colors
- · Turned hardwood feet
- · Pair with our SH Hypnos California King Mattress
- · Inspired by Soho House Barcelona