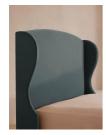

#### Product details

The oversized winged headboard of our Rivas bed helps create a cocooning effect for a good night's sleep. Handcrafted in the US, it's been upholstered in rich velvet and sits on dark, turned hardwood feet. Place in the center of the room as a feature piece with crisp bed linen and printed textiles to recreate the bedrooms of Soho House Barcelona.

- · California King-size bed
- · Handcrafted in the US
- · Oversized winged headboard
- · Upholstered in cotton velvet
- · Available in other fabrics and colors
- · Turned hardwood feet
- · Pair with our SH Hypnos California King Mattress
- · Inspired by Soho House Barcelona