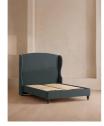

# Rivas Bed, California King, Velvet, Grey Blue, Us

£4,195 Regular

£3,566 Membership

#### Product details

The oversized winged headboard of our Rivas bed helps create a cocooning effect for a good night's sleep. Handcrafted in the US, it's been upholstered in rich velvet and sits on dark, turned hardwood feet. Place in the center of the room as a feature piece with crisp bed linen and printed textiles to recreate the bedrooms of Soho House Barcelona.

- · California King-size bed
- · Handcrafted in the US
- · Oversized winged headboard
- · Upholstered in cotton velvet
- · Available in other fabrics and colors
- · Turned hardwood feet
- · Pair with our SH Hypnos California King Mattress
- · Inspired by Soho House Barcelona