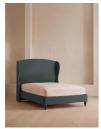

# Rivas Bed, California King, Velvet, Grey Blue, Us

£4,195 Regular

£3,566 Membership

#### Product details

The oversized winged headboard of our Rivas bed helps create a cocooning effect for a good night's sleep. Handcrafted in the US, it's been upholstered in rich velvet and sits on dark, turned hardwood feet. Place in the center of the room as a feature piece with crisp bed linen and printed textiles to recreate the bedrooms of Soho House Barcelona.

- · California King-size bed
- · Handcrafted in the US
- · Oversized winged headboard
- · Upholstered in cotton velvet
- · Available in other fabrics and colors
- · Turned hardwood feet
- · Pair with our SH Hypnos California King Mattress
- · Inspired by Soho House Barcelona