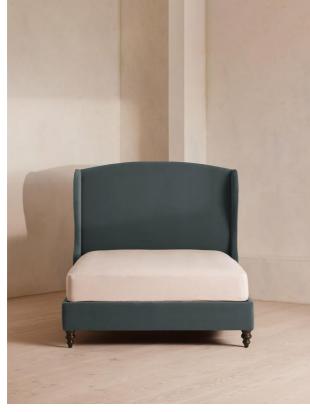

# Rivas Bed, California King, Velvet, Grey Blue, Us

£4,195 Regular

£3,566 Membership

#### Product details

The oversized winged headboard of our Rivas bed helps create a cocooning effect for a good night's sleep. Handcrafted in the US, it's been upholstered in rich velvet and sits on dark, turned hardwood feet. Place in the center of the room as a feature piece with crisp bed linen and printed textiles to recreate the bedrooms of Soho House Barcelona.

- · California King-size bed
- · Handcrafted in the US
- · Oversized winged headboard
- · Upholstered in cotton velvet
- · Available in other fabrics and colors
- · Turned hardwood feet
- · Pair with our SH Hypnos California King Mattress
- · Inspired by Soho House Barcelona