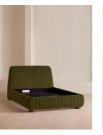

# Vivienne Bed, California King, Velvet, Olive, Us

Regular

£3,295

£2,801 Membership

### Product details

Inspired by our members' favorite Vivienne sofa on the eighth floor of White City House, the Vivienne bed is a reiteration of our House icon with pleated stitch detailing on the headboard as a play on texture. Upholstered in rich velvet, it rests on oversized solid oak bun feet and is designed to be the focal point of your bedroom to build around with other prints and fabrics.

- · California king-size bed
- · Upholstered in cotton velvet
- $\cdot$  Headboard with pleated stitch detail
- · Oversized solid oak bun feet
- $\cdot\,$  Pair with our SH Hypnos California King Mattress
- · Inspired by White City House