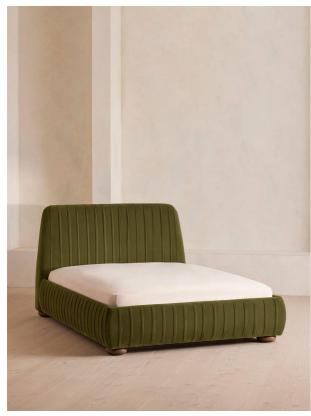

# Vivienne Bed, California King, Velvet, Olive, Us

Regular

£3,295

£2,801 Membership

### Product details

Inspired by our members' favorite Vivienne sofa on the eighth floor of White City House, the Vivienne bed is a reiteration of our House icon with pleated stitch detailing on the headboard as a play on texture. Upholstered in rich velvet, it rests on oversized solid oak bun feet and is designed to be the focal point of your bedroom to build around with other prints and fabrics.

- · California king-size bed
- · Upholstered in cotton velvet
- $\cdot$  Headboard with pleated stitch detail
- · Oversized solid oak bun feet
- $\cdot\,$  Pair with our SH Hypnos California King Mattress
- · Inspired by White City House