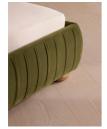

### Product details

Inspired by our members' favorite Vivienne sofa on the eighth floor of White City House, the Vivienne bed is a reiteration of our House icon with pleated stitch detailing on the headboard as a play on texture. Upholstered in rich velvet, it rests on oversized solid oak bun feet and is designed to be the focal point of your bedroom to build around with other prints and fabrics.

- · California king-size bed
- · Upholstered in cotton velvet
- $\cdot$  Headboard with pleated stitch detail
- · Oversized solid oak bun feet
- $\cdot\,$  Pair with our SH Hypnos California King Mattress
- · Inspired by White City House