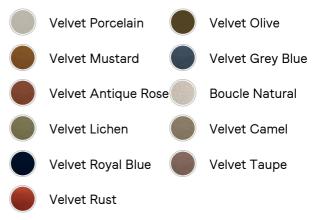

## SOHO HOME









# Vivienne Bed, California King, Velvet, Olive, Us

Regular

£3,295

£2,801 Membership

#### Sizes

Full, King, Queen, California King

#### Available in



### Product details

Inspired by our members' favorite Vivienne sofa on the eighth floor of White City House, the Vivienne bed is a reiteration of our House icon with pleated stitch detailing on the headboard as a play on texture. Upholstered in rich velvet, it rests on oversized solid oak bun feet and is designed to be the focal point of your bedroom to build around with other prints and fabrics.

- · California king-size bed
- · Upholstered in cotton velvet
- $\cdot$  Headboard with pleated stitch detail
- · Oversized solid oak bun feet
- $\cdot\,$  Pair with our SH Hypnos California King Mattress
- · Inspired by White City House

#### Dimensions

Product dimensions: H115 x W199 x D242cm / H45.3 x W78.3 x D95.3"

Product weight: 109kg / 240.3lbs

Number of boxes: 3

#### Details

Assem