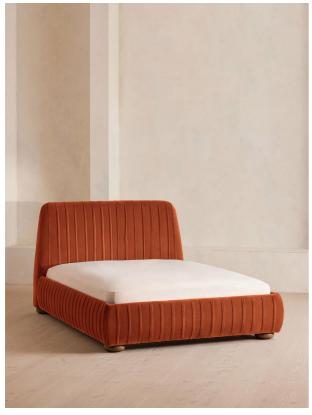

## Product details

Inspired by our members' favorite Vivienne sofa on the eighth floor of White City House, the Vivienne bed is a reiteration of our House icon with pleated stitch detailing on the headboard as a play on texture. Upholstered in rich velvet, it rests on oversized solid oak bun feet and is designed to be the focal point of your bedroom to build around with other prints and fabrics.

- · Queen-size bed
- · Upholstered in cotton velvet
- · Headboard with pleated stitch detail
- · Oversized solid oak bun feet
- · Pair with our SH Hypnos Queen Mattress
- · Inspired by White City House

## **Dimensions**

Product dimensions: H115 x W167 x D219cm / H45.3 x W65.7 x D86.2"

Product weight: 96kg / 211.6lbs

Number of boxes: 3