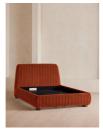

## Product details

Inspired by our members' favorite Vivienne sofa on the eighth floor of White City House, the Vivienne bed is a reiteration of our House icon with pleated stitch detailing on the headboard as a play on texture. Upholstered in rich velvet, it rests on oversized solid oak bun feet and is designed to be the focal point of your bedroom to build around with other prints and fabrics.

- · Queen-size bed
- · Upholstered in cotton velvet
- · Headboard with pleated stitch detail
- · Oversized solid oak bun feet
- · Pair with our SH Hypnos Queen Mattress
- · Inspired by White City House

## **Dimensions**

Product dimensions: H115 x W167 x D219cm / H45.3 x W65.7 x D86.2"

Product weight: 96kg / 211.6lbs

Number of boxes: 3