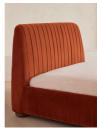

## Product details

Inspired by our members' favorite Vivienne sofa on the eighth floor of White City House, the Vivienne bed is a reiteration of our House icon with pleated stitch detailing on the headboard as a play on texture. Upholstered in rich velvet, it rests on oversized solid oak bun feet and is designed to be the focal point of your bedroom to build around with other prints and fabrics.

- · Queen-size bed
- · Upholstered in cotton velvet
- · Headboard with pleated stitch detail
- · Oversized solid oak bun feet
- · Pair with our SH Hypnos Queen Mattress
- · Inspired by White City House