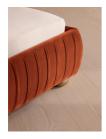

# Vivienne Bed, Queen, Velvet, Rust, Us

£2,795 Regular

£2,376 Membership

## Product details

Inspired by our members' favorite Vivienne sofa on the eighth floor of White City House, the Vivienne bed is a reiteration of our House icon with pleated stitch detailing on the headboard as a play on texture. Upholstered in rich velvet, it rests on oversized solid oak bun feet and is designed to be the focal point of your bedroom to build around with other prints and fabrics.

- · Queen-size bed
- · Upholstered in cotton velvet
- · Headboard with pleated stitch detail
- · Oversized solid oak bun feet
- · Pair with our SH Hypnos Queen Mattress
- · Inspired by White City House