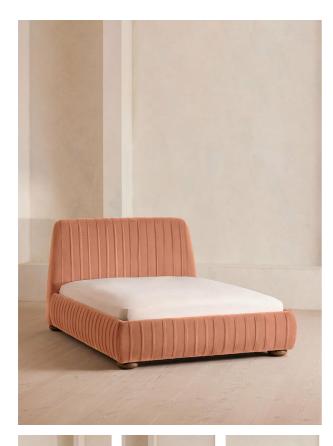

# Vivienne Bed, California King, Velvet, Antique Rose, Us

| £3,295 | Regular    |
|--------|------------|
| £2,801 | Membership |

### Product details

Inspired by our members' favorite Vivienne sofa on the eighth floor of White City House, the Vivienne bed is a reiteration of our House icon with pleated stitch detailing on the headboard as a play on texture. Upholstered in rich velvet, it rests on oversized solid oak bun feet and is designed to be the focal point of your bedroom to build around with other prints and fabrics.

- · California king-size bed
- · Upholstered in cotton velvet
- $\cdot\,$  Headboard with pleated stitch detail
- · Oversized solid oak bun feet
- $\cdot\,$  Pair with our SH Hypnos California King Mattress
- $\cdot\,$  Inspired by White City House