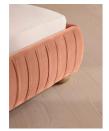

### Product details

Inspired by our members' favorite Vivienne sofa on the eighth floor of White City House, the Vivienne bed is a reiteration of our House icon with pleated stitch detailing on the headboard as a play on texture. Upholstered in rich velvet, it rests on oversized solid oak bun feet and is designed to be the focal point of your bedroom to build around with other prints and fabrics.

- · California king-size bed
- · Upholstered in cotton velvet
- $\cdot\,$  Headboard with pleated stitch detail
- · Oversized solid oak bun feet
- $\cdot\,$  Pair with our SH Hypnos California King Mattress
- $\cdot\,$  Inspired by White City House