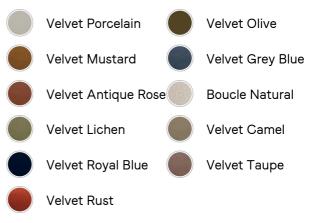

## SOHO HOME



# Vivienne Bed, California King, Velvet, Antique Rose, Us

| £3,295 | Regular    |
|--------|------------|
| £2,801 | Membership |

#### Sizes

Full, King, Queen, California King

#### Available in



### Product details

Inspired by our members' favorite Vivienne sofa on the eighth floor of White City House, the Vivienne bed is a reiteration of our House icon with pleated stitch detailing on the headboard as a play on texture. Upholstered in rich velvet, it rests on oversized solid oak bun feet and is designed to be the focal point of your bedroom to build around with other prints and fabrics.

- · California king-size bed
- · Upholstered in cotton velvet
- $\cdot\,$  Headboard with pleated stitch detail
- · Oversized solid oak bun feet
- $\cdot\,$  Pair with our SH Hypnos California King Mattress
- $\cdot\,$  Inspired by White City House



#### Dimensions

Product dimensions: H115 x W199 x D242cm / H45.3 x W78.3 x D95.3"

Product weight: 109kg / 240.3lbs

Number of boxes: 3

#### D