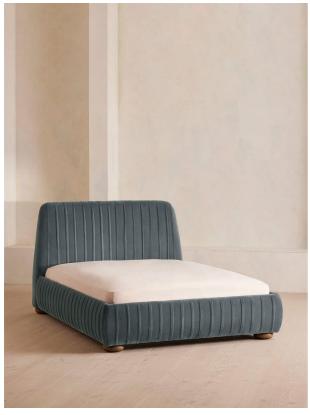

# Vivienne Bed, Full, Velvet, Grey Blue, Us

£2,595 Regular

£2,206 Membership

## Product details

Inspired by our members' favorite Vivienne sofa on the eighth floor of White City House, the Vivienne bed is a reiteration of our House icon with pleated stitch detailing on the headboard as a play on texture. Upholstered in rich velvet, it rests on oversized solid oak bun feet and is designed to be the focal point of your bedroom to build around with other prints and fabrics.

- · Full-size bed
- · Upholstered in cotton velvet
- · Headboard with pleated stitch detail
- · Oversized solid oak bun feet
- · Pair with our SH Hypnos Full Mattress
- · Inspired by White City House