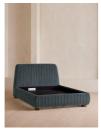

# Vivienne Bed, Full, Velvet, Grey Blue, Us

£2,595 Regular

£2,206 Membership

## Product details

Inspired by our members' favorite Vivienne sofa on the eighth floor of White City House, the Vivienne bed is a reiteration of our House icon with pleated stitch detailing on the headboard as a play on texture. Upholstered in rich velvet, it rests on oversized solid oak bun feet and is designed to be the focal point of your bedroom to build around with other prints and fabrics.

- · Full-size bed
- · Upholstered in cotton velvet
- · Headboard with pleated stitch detail
- · Oversized solid oak bun feet
- · Pair with our SH Hypnos Full Mattress
- · Inspired by White City House