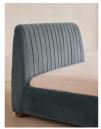

## Product details

Inspired by our members' favorite Vivienne sofa on the eighth floor of White City House, the Vivienne bed is a reiteration of our House icon with pleated stitch detailing on the headboard as a play on texture. Upholstered in rich velvet, it rests on oversized solid oak bun feet and is designed to be the focal point of your bedroom to build around with other prints and fabrics.

- · Full-size bed
- · Upholstered in cotton velvet
- · Headboard with pleated stitch detail
- · Oversized solid oak bun feet
- · Pair with our SH Hypnos Full Mattress
- · Inspired by White City House