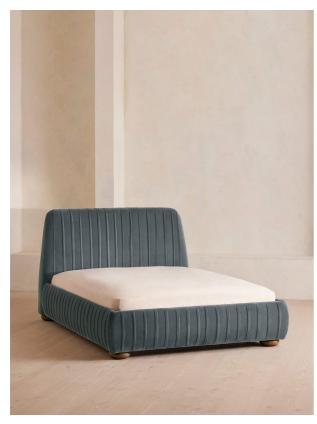

# Vivienne Bed, California King, Velvet, Grey Blue, Us

| £3,295 | Regular    |
|--------|------------|
| £2,801 | Membership |

# Product details

Inspired by our members' favorite Vivienne sofa on the eighth floor of White City House, the Vivienne bed is a reiteration of our House icon with pleated stitch detailing on the headboard as a play on texture. Upholstered in rich velvet, it rests on oversized solid oak bun feet and is designed to be the focal point of your bedroom to build around with other prints and fabrics.

- · California king-size bed
- $\cdot \,$  Upholstered in cotton velvet
- $\cdot\,$  Headboard with pleated stitch detail
- · Oversized solid oak bun feet
- $\cdot\,$  Pair with our SH Hypnos California King Mattress
- $\cdot\,$  Inspired by White City House