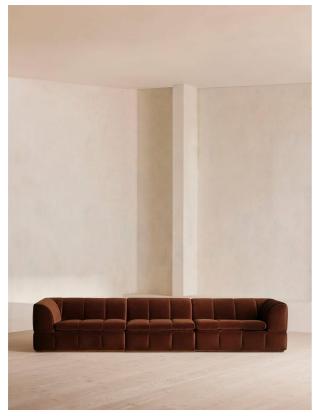

# Portland Four Seater Sectional Sofa, Mahogany, Us

| £5,585 | Regular    |
|--------|------------|
| £4,747 | Membership |

## Product details

Part of our limited-edition capsule collection for Soho House Portland, this sofa features mahogany velvet upholstery, creating a vintage look and feel. Channelled detail adds texture and comfort to your interiors scheme, making it a stylish addition to any space.

- Sectional sofa
- $\cdot\,$  Part of our limited-edition Portland capsule collection
- · Assembled in sections
- $\cdot\,$  Upholstered in Pindler Voltaire Mahogany velvet
- · Channelled detail
- · Reversible seat cushions