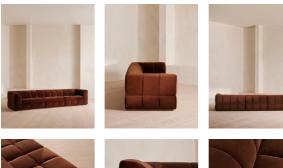

## Product details

Part of our limited-edition capsule collection for Soho House Portland, this sofa features mahogany velvet upholstery, creating a vintage look and feel. Channelled detail adds texture and comfort to your interiors scheme, making it a stylish addition to any space.

- Sectional sofa
- $\cdot\,$  Part of our limited-edition Portland capsule collection
- · Assembled in sections
- $\cdot\,$  Upholstered in Pindler Voltaire Mahogany velvet
- · Channelled detail
- · Reversible seat cushions