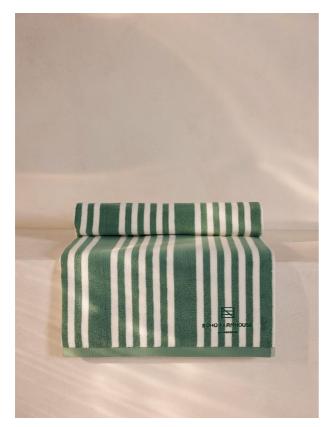

# House Pool Towel, Farmhouse

£65 Regular

£55 Membership

#### **Product details**

- $\cdot\,$  Classic cabana stripe towel used around our swimming pools
- $\cdot$  Embroidered with the Farmhouse House logo
- Broad and narrow stripes in white and green
- Longlasting tested and developed not to fade in sunlight
- $\cdot\,$  Fluffy Turkish cotton feels excellent when sun-dried
- Used at Soho Farmhouse