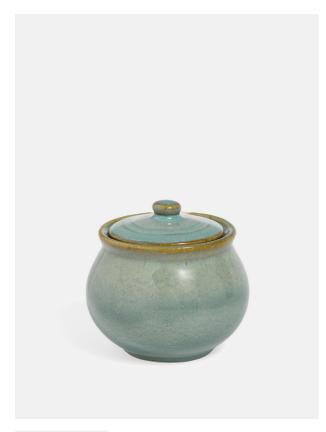

# Country House Sugar Bowl

£10 Regular

£8 Membership

## Product details

- · Stoneware sugar bowl from our Country House range
- · Rustic, relaxed look is perfect for everyday dining
- $\cdot$  Hand glazed for tonal variations in colour and texture
- $\cdot$  Tough enough to with stand microwaves, ovens and the fridge
- · Used in the restaurants at Soho Farmhouse

#### **Dimensions**

Product dimensions: H7.3 x W9 x D9cm / H2.9 x W3.5

x D3.5"

Product weight: 0.3kg / 0.7lbs

#### **Details**

Capacity: 200ml Materials: Stoneware Finish: Reactive Glaze, Blue Dishwasher Safe? Yes Microwave Safe? Yes Oven Safe? Yes