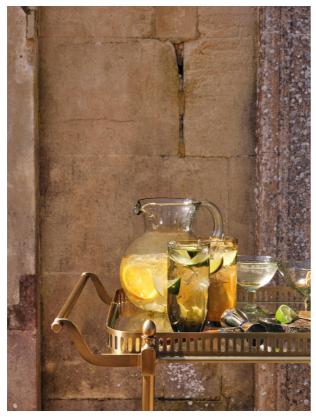

# Country House Jug

£55 Regular

£47 Membership

#### Product details

· Country Jug

- · Made from recycled glass
- · Handblown process creates organic bubbles within glass
- · Rustic shape and feel that's perfect for relaxed entertaining
- · Used in the restaurants at Soho Farmhouse