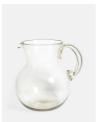

# Country House Jug

£55 Regular

£47 Membership

#### Product details

· Country Jug

- · Made from recycled glass
- · Handblown process creates organic bubbles within glass
- · Rustic shape and feel that's perfect for relaxed entertaining
- · Used in the restaurants at Soho Farmhouse

## **Dimensions**

Product dimensions: H21 x W12.5cm / H8.3 x W4.9"

Product weight: 0.5kg / 1.1lbs