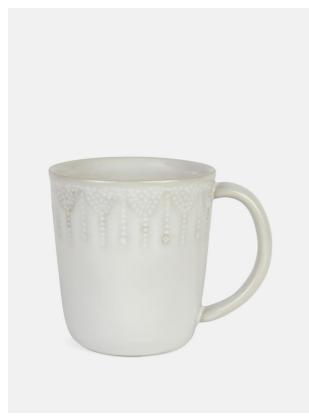

# Mandala Mug, Set Of Four

£28 Regular

£22 Membership

#### Product details

Our durable Mandala stoneware collection is crafted in Portugal and finished with a transparent cream glaze. This mug features a lightly textured patten that creates subtle variations in colour, making each one unique. The natural textures echo the interiors at Soho Farmhouse which is spread across 100 acres of Oxfordshire countryside.

- · Durable stoneware mug
- · Transparent cream glaze
- · Microwave and dishwasher safe
- · Crafted in Portugal
- · Inspired by Soho Farmhouse