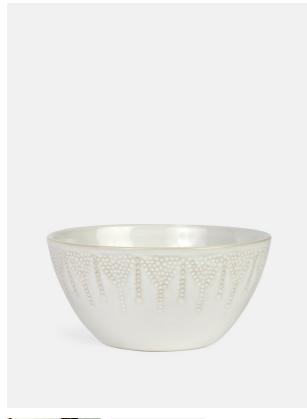

### Product details

Our durable Mandala stoneware collection is crafted in Portugal and finished with a transparent cream glaze. This cereal bowl features a lightly textured patten that creates subtle variations in colour, making each one unique. The natural textures echo the interiors at Soho Farmhouse which is spread across 100 acres of Oxfordshire countryside.

- · Durable stoneware cereal bowl
- · Transparent cream glaze
- · Microwave and dishwasher safe
- · Crafted in Portugal
- · Inspired by Soho Farmhouse