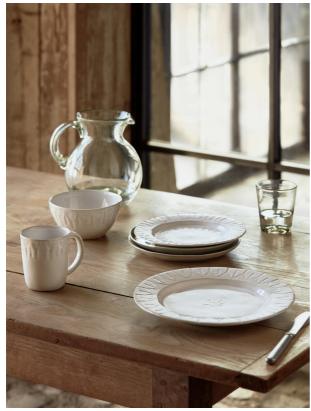

# Mandala Dinner Plate, Set Of Four

£48 Regular

£38 Membership

#### Product details

Our durable Mandala stoneware collection is crafted in Portugal and finished with a transparent cream glaze. This dinner plate features a lightly textured patten that creates subtle variations in colour, making each one unique. The natural textures echo the interiors at Soho Farmhouse which is spread across 100 acres of Oxfordshire countryside.

- · Durable stoneware dinner plate
- · Transparent cream glaze
- · Microwave and dishwasher safe
- · Crafted in Portugal
- · Inspired by Soho Farmhouse