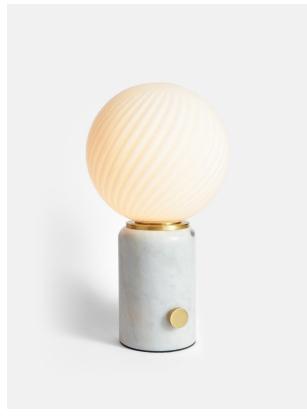

# Swirl Table Lamp, White

£195 Regular

£166 Membership

### Product details

Inspired by vintage Murano glass designs from the 1960s and the interiors at DUMBO House in Brooklyn, this lamp is topped with a spiral cut globe shade. The solid marble base is minimally detailed with an antique brass dimmer switch so you can create a warm light or soft glow to suit your mood.

- · Spiral cut frosted glass globe shade
- · European marble base with distinctive veining
- · Natural variations in marble make each lamp unique
- · Antique brass finish dimmer switch
- · Inspired by DUMBO House