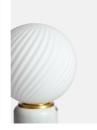

### Product details

Inspired by vintage Murano glass designs from the 1960s and the interiors at DUMBO House in Brooklyn, this lamp is topped with a spiral cut globe shade. The solid marble base is minimally detailed with an antique brass dimmer switch so you can create a warm light or soft glow to suit your mood.

- · Spiral cut frosted glass globe shade
- · European marble base with distinctive veining
- · Natural variations in marble make each lamp unique
- · Antique brass finish dimmer switch
- · Inspired by DUMBO House