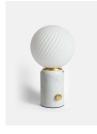

# Swirl Table Lamp, White

£195 Regular

£166 Membership

### Product details

Inspired by vintage Murano glass designs from the 1960s and the interiors at DUMBO House in Brooklyn, this lamp is topped with a spiral cut globe shade. The solid marble base is minimally detailed with an antique brass dimmer switch so you can create a warm light or soft glow to suit your mood.

- · Spiral cut frosted glass globe shade
- · European marble base with distinctive veining
- · Natural variations in marble make each lamp unique
- · Antique brass finish dimmer switch
- · Inspired by DUMBO House