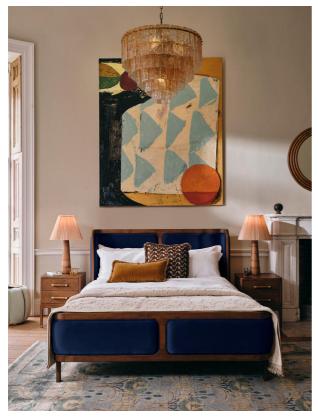

#### Product details

With its sleek curves and solid oak frame, Belsa takes design cues from the mid-century style beds at White City House. The velvet-upholstered headboard and footboard wrap around the mattress, creating an enveloping feel for the sleeper.

- · Mid century-style bed
- · Velvet upholstered headboard and footboard
- · Solid oak frame
- · Inspired by White City House