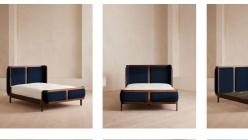

#### Product details

With its sleek curves and solid oak frame, Belsa takes design cues from the mid-century style beds at White City House. The velvet-upholstered headboard and footboard wrap around the mattress, creating an enveloping feel for the sleeper.

- · Mid century-style bed
- · Velvet upholstered headboard and footboard
- · Solid oak frame
- · Inspired by White City House