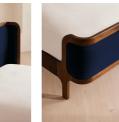

#### Product details

With its sleek curves and solid oak frame, Belsa takes design cues from the mid-century style beds at White City House. The velvet-upholstered headboard and footboard wrap around the mattress, creating an enveloping feel for the sleeper.

- · Mid century-style bed
- · Velvet upholstered headboard and footboard
- · Solid oak frame
- · Inspired by White City House