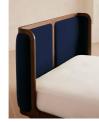

#### Product details

With its sleek curves and solid oak frame, Belsa takes design cues from the mid-century style beds at White City House. The velvet-upholstered headboard and footboard wrap around the mattress, creating an enveloping feel for the sleeper.

- · Mid century-style bed
- · Velvet upholstered headboard and footboard
- · Solid oak frame
- · Inspired by White City House