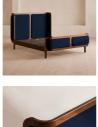

## Product details

With its sleek curves and solid oak frame, Belsa takes design cues from the mid-century style beds at White City House. The velvet-upholstered headboard and footboard wrap around the mattress, creating an enveloping feel for the sleeper.

- · Mid century-style bed
- $\cdot$  Velvet upholstered headboard and footboard
- · Solid oak frame
- · Inspired by White City House

## Details

Material: Solid Oak and Oak veneer Filling: Foam Fabric: Polyester Composition: 100% Polyester Care Instructions: Professional upholstery cleaning is advised