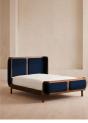

# Belsa Bed, Queen, Navy, Us

## Product details

With its sleek curves and solid oak frame, Belsa takes design cues from the mid-century style beds at White City House. The velvet-upholstered headboard and footboard wrap around the mattress, creating an enveloping feel for the sleeper.

- · Mid century-style bed
- $\cdot$  Velvet upholstered headboard and footboard
- · Solid oak frame
- · Inspired by White City House