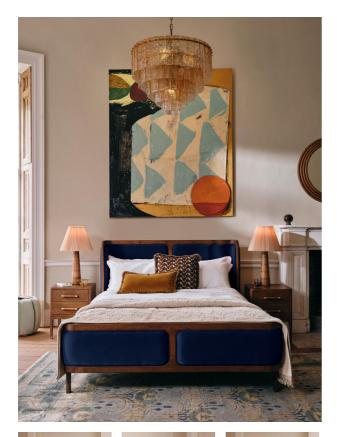

# Belsa Bed, Queen, Navy, Us

## Product details

With its sleek curves and solid oak frame, Belsa takes design cues from the mid-century style beds at White City House. The velvet-upholstered headboard and footboard wrap around the mattress, creating an enveloping feel for the sleeper.

- · Mid century-style bed
- $\cdot$  Velvet upholstered headboard and footboard
- · Solid oak frame
- · Inspired by White City House