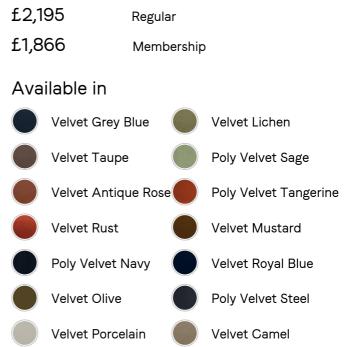

## SOHO HOME









# Belsa Bed, Queen, Navy, Us



## Sizes

Queen, Full, King, California King

## Product details

With its sleek curves and solid oak frame, Belsa takes design cues from the mid-century style beds at White City House. The velvet-upholstered headboard and footboard wrap around the mattress, creating an enveloping feel for the sleeper.

- · Mid century-style bed
- $\cdot$  Velvet upholstered headboard and footboard
- · Solid oak frame
- · Inspired by White City House

## Dimensions

H110 x W163.8 x D216.1cm / H43.3 x W64.5 x D85.1"

## Weight

60kg / 132.3lbs

## Details

Material: Solid Oak and Oak veneer Filling: Foam Fabric: Polyester Composition: 100% Polyester Care Instructions: Professional upholstery cleaning is advised