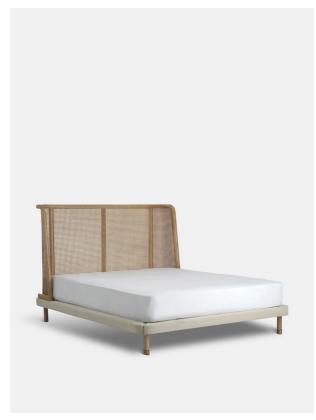

### Product details

Referencing the rattan and cane furniture in the bedrooms at Soho House Mumbai, our Hasker bed features a gently curved ash headboard with cane panel inserts. Encased in pure linen, the base rests on low timber legs, creating a streamlined sillouhette.

- · Solid ash headboard with caning insert
- · Linen upholstered frame
- · Inspired by Soho House Mumbai

### Details

Frame: Solid ash headboard with caning insert,

upholstered foot and side rails

Fabric: 100% Linen Filling: Foam with Fibre

Care Instructions: Wipe with a damp cloth