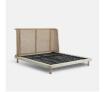

### Product details

Referencing the rattan and cane furniture in the bedrooms at Soho House Mumbai, our Hasker bed features a gently curved ash headboard with cane panel inserts. Encased in pure linen, the base rests on low timber legs, creating a streamlined sillouhette.

- · Solid ash headboard with caning insert
- · Linen upholstered frame
- · Inspired by Soho House Mumbai

### Details

Frame: Solid ash headboard with caning insert,

upholstered foot and side rails

Fabric: 100% Linen Filling: Foam with Fibre

Care Instructions: Wipe with a damp cloth