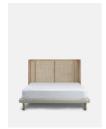

### Product details

Referencing the rattan and cane furniture in the bedrooms at Soho House Mumbai, our Hasker bed features a gently curved ash headboard with cane panel inserts. Encased in pure linen, the base rests on low timber legs, creating a streamlined sillouhette.

- · Solid ash headboard with caning insert
- · Linen upholstered frame
- · Inspired by Soho House Mumbai

### Details

Frame: Solid ash headboard with caning insert,

upholstered foot and side rails

Fabric: 100% Linen Filling: Foam with Fibre

Care Instructions: Wipe with a damp cloth