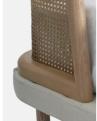

### Product details

Referencing the rattan and cane furniture in the bedrooms at Soho House Mumbai, our Hasker bed features a gently curved ash headboard with cane panel inserts. Encased in pure linen, the base rests on low timber legs, creating a streamlined sillouhette.

- · Solid ash headboard with caning insert
- · Linen upholstered frame
- · Inspired by Soho House Mumbai