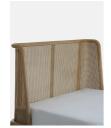

### Product details

Referencing the rattan and cane furniture in the bedrooms at Soho House Mumbai, our Hasker bed features a gently curved ash headboard with cane panel inserts. Encased in pure linen, the base rests on low timber legs, creating a streamlined sillouhette.

- · Solid ash headboard with caning insert
- · Linen upholstered frame
- · Inspired by Soho House Mumbai