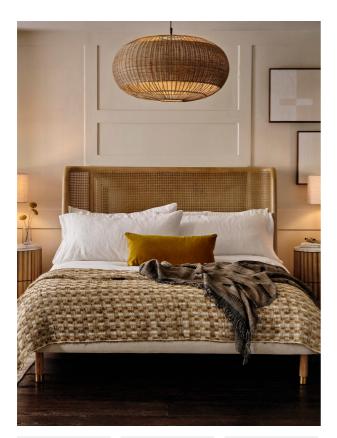

## Product details

Referencing the rattan and cane furniture in the bedrooms at Soho House Mumbai, our Hasker bed features a gently curved ash headboard with cane panel inserts. Encased in pure linen, the base rests on low timber legs, creating a streamlined sillouhette.

- $\cdot$  Solid ash headboard with caning insert
- · Linen upholstered frame
- · Inspired by Soho House Mumbai