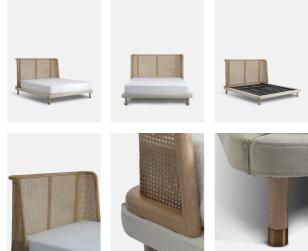

## Product details

Referencing the rattan and cane furniture in the bedrooms at Soho House Mumbai, our Hasker bed features a gently curved ash headboard with cane panel inserts. Encased in pure linen, the base rests on low timber legs, creating a streamlined sillouhette.

- $\cdot$  Solid ash headboard with caning insert
- · Linen upholstered frame
- · Inspired by Soho House Mumbai

#### Details

Frame: Solid ash headboard with caning insert, upholstered foot and side rails Fabric: 100% Linen Filling: Foam with Fibre Care Instructions: Wipe with a damp cloth