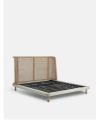

#### Product details

Referencing the rattan and cane furniture in the bedrooms at Soho House Mumbai, our Hasker bed features a gently curved ash headboard with cane panel inserts. Encased in pure linen, the base rests on low timber legs, creating a streamlined sillouhette.

#### Details

Frame: Solid ash headboard with caning insert,

upholstered foot and side rails

Fabric: 100% Linen Filling: Foam with Fibre

Care Instructions: Wipe with a damp cloth