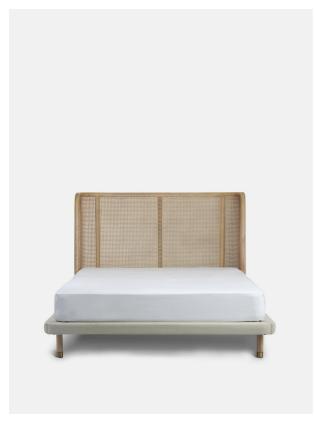

#### Product details

Referencing the rattan and cane furniture in the bedrooms at Soho House Mumbai, our Hasker bed features a gently curved ash headboard with cane panel inserts. Encased in pure linen, the base rests on low timber legs, creating a streamlined sillouhette.

- · Solid ash headboard with caning insert
- · Linen upholstered frame
- · Inspired by Soho House Mumbai

#### Details

Frame: Solid ash headboard with caning insert,

upholstered foot and side rails

Fabric: 100% Linen Filling: Foam with Fibre

Care Instructions: Wipe with a damp cloth