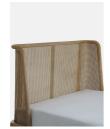

### Product details

Referencing the rattan and cane furniture in the bedrooms at Soho House Mumbai, our Hasker bed features a gently curved ash headboard with cane panel inserts. Encased in pure linen, the base rests on low timber legs, creating a streamlined sillouhette.

- · Solid ash headboard with caning insert
- · Linen upholstered frame
- · Inspired by Soho House Mumbai