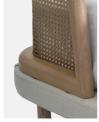

### Product details

Referencing the rattan and cane furniture in the bedrooms at Soho House Mumbai, our Hasker bed features a gently curved ash headboard with cane panel inserts. Encased in pure linen, the base rests on low timber legs, creating a streamlined sillouhette.

- · Solid ash headboard with caning insert
- · Linen upholstered frame
- · Inspired by Soho House Mumbai

#### **Details**

Frame: Solid ash headboard with caning insert,

upholstered foot and side rails

Fabric: 100% Linen Filling: Foam with Fibre

Care Instructions: Wipe with a damp cloth