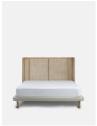

### Product details

Referencing the rattan and cane furniture in the bedrooms at Soho House Mumbai, our Hasker bed features a gently curved ash headboard with cane panel inserts. Encased in pure linen, the base rests on low timber legs, creating a streamlined sillouhette.

- · Solid ash headboard with caning insert
- · Linen upholstered frame
- · Inspired by Soho House Mumbai