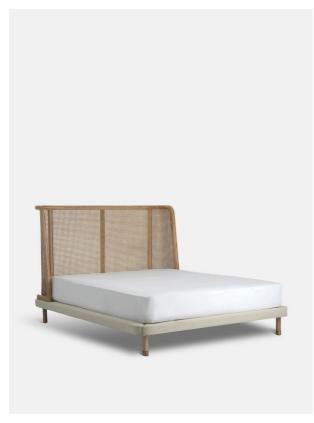

### Product details

Referencing the rattan and cane furniture in the bedrooms at Soho House Mumbai, our Hasker bed features a gently curved ash headboard with cane panel inserts. Encased in pure linen, the base rests on low timber legs, creating a streamlined sillouhette.

- · Solid ash headboard with caning insert
- · Linen upholstered frame
- · Inspired by Soho House Mumbai