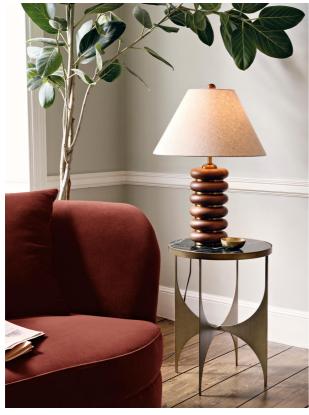

#### Product details

This Swift side table is inspired by pieces found in our original House on London's Greek Street in Soho. Its sturdy, minimal profile features a metal frame and contrasting marble top that will suit both modern and traditional settings.

- · Side table with black marble top
- · Sculptural metal legs
- · Unique variations in each marble top
- · Inspired by Soho House 40 Greek Street