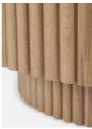

## Product details

Intricately designed with smooth oak cylinders that create its characteristic barrel shape, this coffee table will add a fresh focal point to any room. The drum top is finished with antiqued brass that's treated for a naturally aged quality, making each one unique. It's inspired by designs from 180 House, on London's Strand.