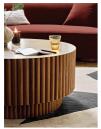

## Product details

Intricately designed with smooth oak cylinders that create its characteristic barrel shape, this coffee table will add a fresh focal point to any room. The drum top is finished with antiqued brass that's treated for a naturally aged quality, making each one unique. It's inspired by designs from 180 House, on London's Strand.

- · Coffee table
- · Oak cylinders, antiqued brass top
- · Inspired by 180 House