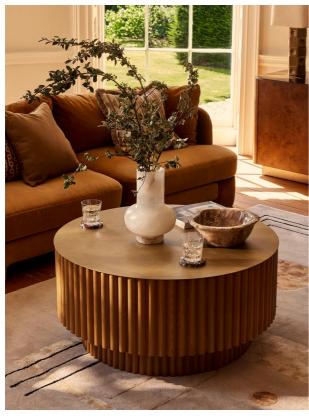

## Product details

Intricately designed with smooth oak cylinders that create its characteristic barrel shape, this coffee table will add a fresh focal point to any room. The drum top is finished with antiqued brass that's treated for a naturally aged quality, making each one unique. It's inspired by designs from 180 House, on London's Strand.

- · Coffee table
- · Oak cylinders, antiqued brass top
- · Inspired by 180 House