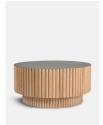

## Product details

Intricately designed with smooth oak cylinders that create its characteristic barrel shape, this coffee table will add a fresh focal point to any room. The drum top is finished with antiqued brass that's treated for a naturally aged quality, making each one unique. It's inspired by designs from 180 House, on London's Strand.

- · Coffee table
- · Oak cylinders, antiqued brass top
- · Inspired by 180 House