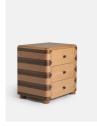

#### Product details

Inspired by our House in Rome, this bedside cabinet is crafted from solid oak and walnut with blackened brass handles for a streamlined shape. Its tactile, natural oak finish lends itself to a variety of interior settings, be they classic or contemporary.

- · Three drawer side cabinet
- · Blackened brass handles
- · Solid oak and walnut
- · Inspired by Soho House Rome