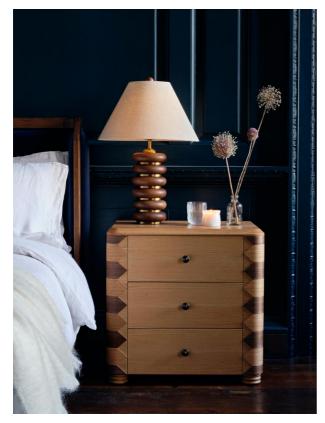

#### Product details

Inspired by our House in Rome, this bedside cabinet is crafted from solid oak and walnut with blackened brass handles for a streamlined shape. Its tactile, natural oak finish lends itself to a variety of interior settings, be they classic or contemporary.

- · Three drawer side cabinet
- · Blackened brass handles
- · Solid oak and walnut
- · Inspired by Soho House Rome