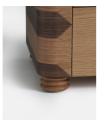

#### Product details

Inspired by our House in Rome, this bedside cabinet is crafted from solid oak and walnut with blackened brass handles for a streamlined shape. Its tactile, natural oak finish lends itself to a variety of interior settings, be they classic or contemporary.

- · Three drawer side cabinet
- · Blackened brass handles
- · Solid oak and walnut
- · Inspired by Soho House Rome

or furniture

polish. Avoid contact with water and other

liquids.

Clearance: 1.8"

Drawer dimensions: H13 x W43 x D38cm

Feet: Plastic glide

Finish: Natural Oak, Walnut and Dark Bronze

Frame: Oak wood Handles: Brass