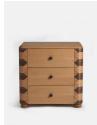

#### Product details

Inspired by our House in Rome, this bedside cabinet is crafted from solid oak and walnut with blackened brass handles for a streamlined shape. Its tactile, natural oak finish lends itself to a variety of interior settings, be they classic or contemporary.

- · Three drawer side cabinet
- · Blackened brass handles
- · Solid oak and walnut
- · Inspired by Soho House Rome