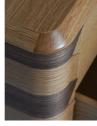

#### Product details

Inspired by our House in Rome, this bedside cabinet is crafted from solid oak and walnut with blackened brass handles for a streamlined shape. Its tactile, natural oak finish lends itself to a variety of interior settings, be they classic or contemporary.

- · Three drawer side cabinet
- · Blackened brass handles
- · Solid oak and walnut
- · Inspired by Soho House Rome