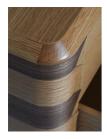

## Product details

Inspired by our House in Rome, this dresser is crafted from solid oak and walnut with five spacious drawers and blackened brass handles for a streamlined shape. Its tactile, natural oak finish lends itself to a variety of interior settings, be they classic or contemporary.

- · Five drawer dresser
- · Blackened brass handles
- · Solid oak and ash
- · Inspired by Soho House Rome