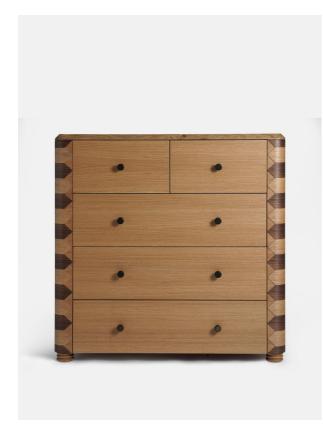

# Anuel Five Drawer Dresser

£1,895 Regular

£1,611 Membership

## Product details

Inspired by our House in Rome, this dresser is crafted from solid oak and walnut with five spacious drawers and blackened brass handles for a streamlined shape. Its tactile, natural oak finish lends itself to a variety of interior settings, be they classic or contemporary.

- · Five drawer dresser
- · Blackened brass handles
- · Solid oak and ash
- · Inspired by Soho House Rome

### **Dimensions**

Product dimensions: H107 x W110 x D55cm / H42 x W43.3 x D21.7"

Product weight: 91kg / 200.6lbs

Packaged or boxed dimensions: H122 x W119 x D64cm / H48 x W46.9 x D25.2"

Packaged or boxed weight: 111kg / 244.7lbs

or furniture

polish. Avoid contact with water and other

liquids.

Clearance: 1.8"

Drawer dimensions: Small drawer: H16 x W41 x D43cm

/ Large drawer: H16 x W88 x D43cm

Feet: Plastic glide

Finish: Natural Oak, Walnut and Dark Bronze

Frame: Oak wood Handles: Brass

Material: Oak wood, Ash wood, MDF, Oak veneer,

Walnut veneer, Ash veneer and Aluminium

Removable legs: No