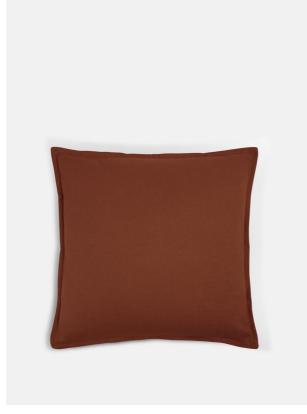

# Noa Large Square Cushion, Rust

£50 Regular

£40 Membership

### Product details

Made from a rust brushed cotton and linen-blend, our large Noa cushion is durable enough to stand up to everyday life. The versatile design and clean Oxford edges make it ideal for layering with our patterned cushions.

- · Square cotton and linen-blend cushion
- · Brushed finish
- · Feather-filled pad
- · Oxford edge
- · Made in the UK