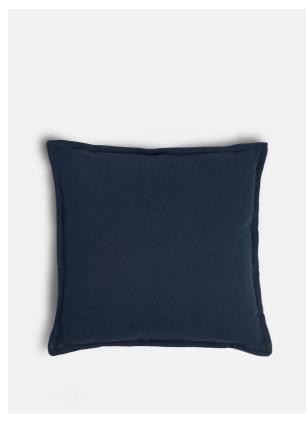

# Noa Square Cushion, Midnight

£35 Regular

£28 Membership

#### Product details

Made from a midnight-blue brushed cotton and linen-blend, our Noa cushion is durable enough to stand up to everyday life. The versatile design and clean Oxford edges make it ideal for layering with our patterned cushions.

- · Square cotton and linen-blend cushion
- · Brushed finish for a more casual look
- · Feather filled pad
- · Oxford edge
- · Made in the UK