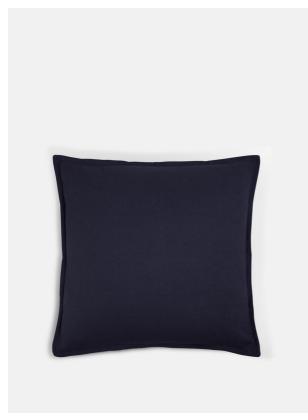

# Noa Large Square Cushion, Midnight

£50 Regular

£40 Membership

### Product details

Made from a midnight-blue brushed cotton and linen-blend, our large Noa cushion is durable enough to stand up to everyday life. The versatile design and clean Oxford edges make it ideal for layering with our patterned cushions.

- · Square cotton and linen-blend cushion
- · Brushed finish
- · Feather-filled pad
- · Oxford edge
- · Made in the UK