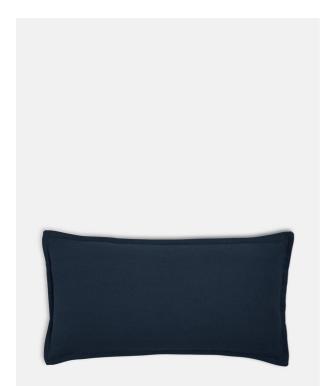

# Noa Oblong Cushion, Midnight

Membership

- £35 Regular
- £28

### **Product details**

Made from a midnight-blue brushed cotton and linen-blend, our oblong Noa cushion is durable enough to stand up to everyday life. The versatile design and clean Oxford edges make it ideal for layering with our patterned cushions.

- · Oblong cotton and linen-blend cushion
- · Brushed finish
- · Feather-filled pad
- · Oxford edge
- $\cdot$  Made in the UK