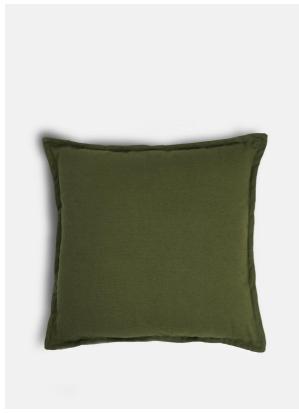

# Noa Square Cushion, Moss Green

£35 Regular

£28 Membership

### Product details

In a soft, brushed linen blend, our Noa cushion is durable enough to stand up to everyday life while retaining the relaxed style that the fabric is known for. Its more casual, relaxed look makes it ideal for layering with our patterned cushions.

- · Square cotton-linen cushion
- · Brushed finish for a more casual look
- · Feather filled pad
- · Oxford edge