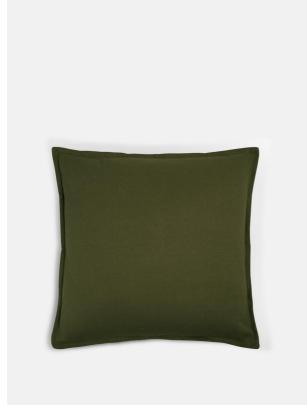

# Noa Large Square Cushion, Moss Green

£45 Regular

£36 Membership

### Product details

Made from a moss-green brushed cotton and linen-blend, our large Noa cushion is durable enough to stand up to everyday life. The versatile design and clean Oxford edges make it ideal for layering with our patterned cushions.

- · Square cotton and linen-blend cushion
- · Brushed finish
- · Feather-filled pad
- · Oxford edge
- · Made in the UK