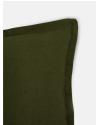

### Product details

Made from a moss-green brushed cotton and linen-blend, our large Noa cushion is durable enough to stand up to everyday life. The versatile design and clean Oxford edges make it ideal for layering with our patterned cushions.

- · Square cotton and linen-blend cushion
- · Brushed finish
- · Feather-filled pad
- · Oxford edge
- · Made in the UK