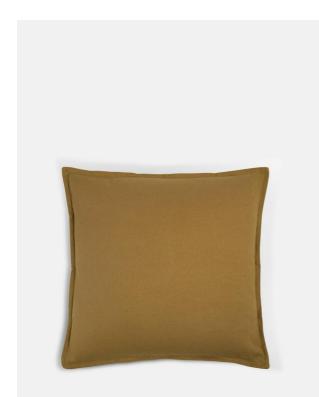

## Noa Square Cushion, Mustard

In a soft, brushed linen blend, our Noa cushion is durable enough to stand up to everyday life while retaining the relaxed style that the fabric is known for. Its more casual, relaxed look makes it ideal for layering with our patterned cushions.

- $\cdot$  Square cotton-linen cushion
- $\cdot$  Brushed finish for a more casual look
- $\cdot$  Feather filled pad
- Oxford edge