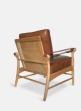

## Product details

Inspired by White City House, our Campden chair is the perfect balance of textures - smooth oak, supple tan leather and natural cane. It has a comfortable, deep-sit shape offset by a refined tapered frame and slim arms.

- Tan leather
- $\cdot$  Tapered oak frame
- · Natural cane back