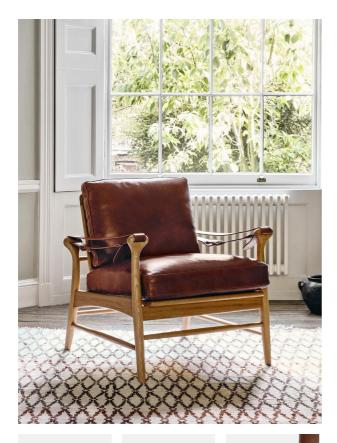

## Product details

Inspired by White City House, our Campden chair is the perfect balance of textures - smooth oak, supple tan leather and natural cane. It has a comfortable, deep-sit shape offset by a refined tapered frame and slim arms.

- Tan leather
- $\cdot$  Tapered oak frame
- · Natural cane back