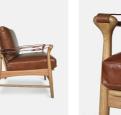

## Product details

Inspired by White City House, our Campden chair is the perfect balance of textures - smooth oak, supple tan leather and natural cane. It has a comfortable, deep-sit shape offset by a refined tapered frame and slim arms.

- Tan leather
- $\cdot$  Tapered oak frame
- · Natural cane back