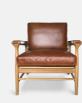

# Campden Armchair, Tan Leather Us

£535 Regular

£428 Membership

## Product details

Inspired by White City House, our Campden chair is the perfect balance of textures - smooth oak, supple tan leather and natural cane. It has a comfortable, deep-sit shape offset by a refined tapered frame and slim arms.

- Tan leather
- $\cdot$  Tapered oak frame
- · Natural cane back

### Details

Frame: Solid Oak frame with caning inset back panel

Fabric: Leather

Care Instructions: Wipe with a damp cloth