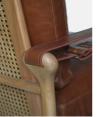

## Product details

Inspired by White City House, our Campden chair is the perfect balance of textures - smooth oak, supple tan leather and natural cane. It has a comfortable, deep-sit shape offset by a refined tapered frame and slim arms.

- Tan leather
- $\cdot$  Tapered oak frame
- · Natural cane back

### Details

Frame: Solid Oak frame with caning inset back panel

Fabric: Leather

Care Instructions: Wipe with a damp cloth