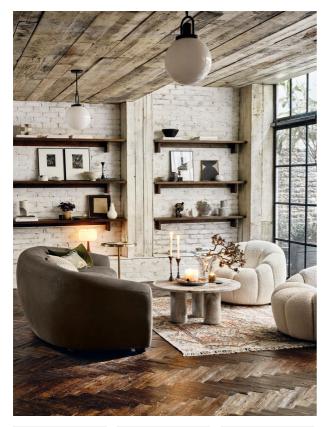

#### Product details

The simple, sweeping curve of our Cartmel sofa makes an impact in any space. Based on sofas at Soho House Berlin, it's upholstered in linen - a naturally hypoallergenic fabric that stands up to everyday life and gets better with age.

- · Three-seater sofa upholstered in linen
- · Engineered hardwood base
- · Dark hardwood bun feet
- · Loose seat cushion and fixed back
- · Inspired by Soho House Berlin