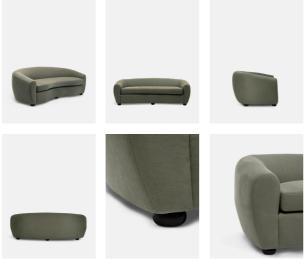

# Cartmel Sofa, Linen Loden Us

£2,449 Regular

£2,082 Membership

#### Product details

The simple, sweeping curve of our Cartmel sofa makes an impact in any space. Based on sofas at Soho House Berlin, it's upholstered in linen - a naturally hypoallergenic fabric that stands up to everyday life and gets better with age.

- · Three-seater sofa upholstered in linen
- · Engineered hardwood base
- · Dark hardwood bun feet
- · Loose seat cushion and fixed back
- · Inspired by Soho House Berlin

## **Dimensions**

Product dimensions: H78 x W229 x D109cm / H30.7 x W90.2 x D42.9"

Product weight: 66.7kg / 147lbs

Packaged or boxed dimensions: H85.4 x W233.05 x D113.03cm / H33.6 x W91.8 x D44.5"

Packaged or boxed weight: 85.4kg / 188.3lbs

## Details

Frame: Engineered hardwood Filling: Foam, Feather down, Fibre

Fabric: 100% Linen

Care Instructions: Professional upholstery

cleaning only