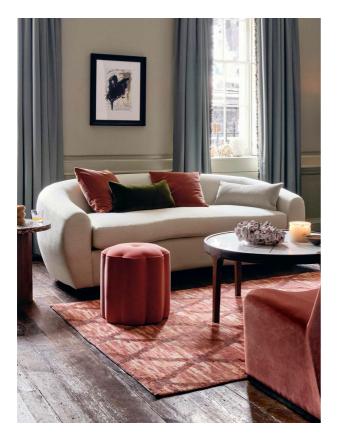

#### Product details

The simple, sweeping curve of our Cartmel sofa makes an impact in any space. Based on sofas at Soho House Berlin, it's upholstered in linen - a naturally hypoallergenic fabric that stands up to everyday life and gets better with age.

- · Three-seater sofa upholstered in linen
- · Engineered hardwood base
- · Dark hardwood bun feet
- $\cdot$  Loose seat cushion and fixed back
- $\cdot$  Inspired by Soho House Berlin