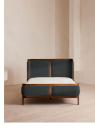

# Belsa Bed, California King, Steel, Us

- £2,595
- £2,206

## Product details

With its sleek curves and solid oak frame, Belsa takes design cues from the mid-century style beds at White City House. The velvet-upholstered headboard and footboard wrap around the mattress, creating an enveloping feel for the sleeper.

- $\cdot$  Mid century-style bed
- $\cdot$  Velvet upholstered headboard and footboard
- · Solid oak frame
- Inspired by White City House