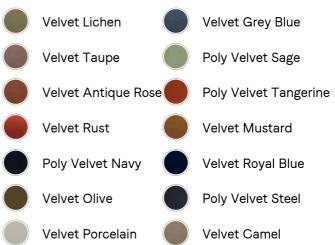

#### Available in

#### Details

Material: Solid Oak and Oak veneer Filling: Foam Fabric: Polyester Composition: 100% Polyester Care Instructions: Professional upholstery cleaning is advised