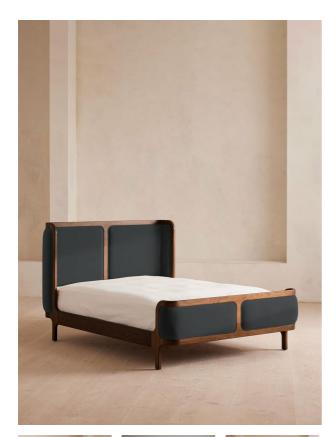

# Belsa Bed, California King, Steel, Us

- £2,595
- £2,206

## Product details

With its sleek curves and solid oak frame, Belsa takes design cues from the mid-century style beds at White City House. The velvet-upholstered headboard and footboard wrap around the mattress, creating an enveloping feel for the sleeper.

- $\cdot$  Mid century-style bed
- $\cdot$  Velvet upholstered headboard and footboard
- · Solid oak frame
- Inspired by White City House