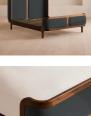

## Product details

With its sleek curves and solid oak frame, Belsa takes design cues from the mid-century style beds at White City House. The velvet-upholstered headboard and footboard wrap around the mattress, creating an enveloping feel for the sleeper.

- $\cdot$  Mid century-style bed
- $\cdot$  Velvet upholstered headboard and footboard
- · Solid oak frame
- Inspired by White City House

#### Details

Material: Solid Oak and Oak veneer Filling: Foam Fabric: Polyester Composition: 100% Polyester Care Instructions: Professional upholstery cleaning is advised